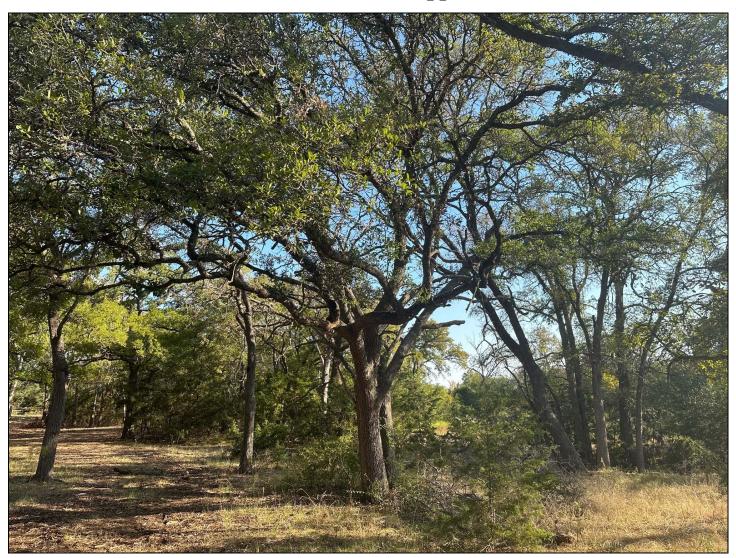

## 10.35 Acres FM 2657 - Briggs

10.5+/- acres that provides a private, beautiful homesite with lots of mature hardwood trees. Direct access to FM 2657 with no HOA and no restrictions. Located along the Hwy. 183 corridor 15 minutes to Liberty Hill, 25 minutes to Leander / Cedar Park or 45 minutes to downtown Austin.