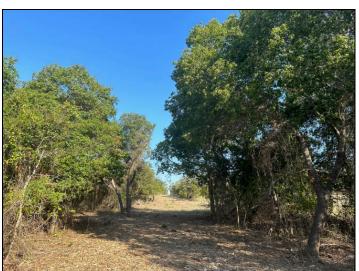

## 10.35 Acres FM 2657 - Briggs

10.5+/- acres that provides a private, beautiful homesite with lots of mature hardwood trees. Direct access to FM 2657 with no HOA and no restrictions. Located along the Hwy. 183 corridor 15 minutes to Liberty Hill, 25 minutes to Leander / Cedar Park or 45 minutes to downtown Austin.

## **Property Summary Sheet**

LOCATION: FM 2657, Briggs

**SIZE:** 10.35 acres

FENCING: Partial

SURFACE WATER: Seasonal Creek

SCHOOL DISTRICT: Burnet

**TAX RATE:** 1.54, Agricultural exemption

**RESTRICTIONS:** None