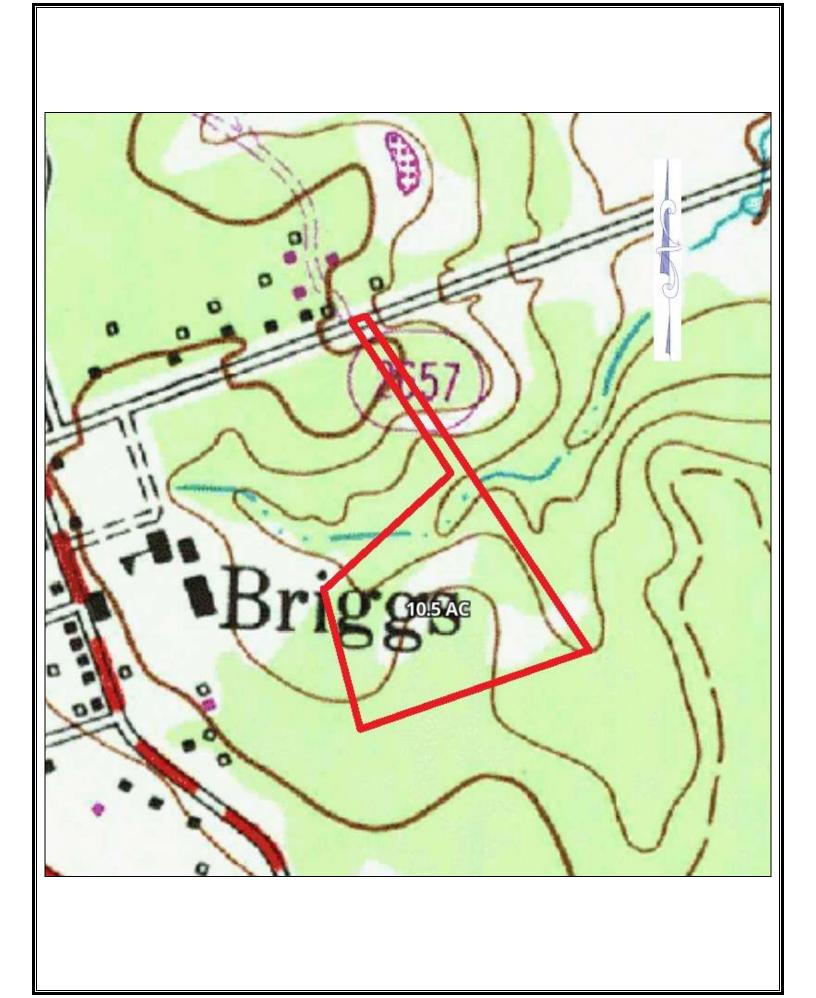

## 10.35 Acres FM 2657 - Briggs

10.5+/- acres that provides a private, beautiful homesite with lots of mature hardwood trees. Direct access to FM 2657 with no HOA and no restrictions. Located along the Hwy. 183 corridor 15 minutes to Liberty Hill, 25 minutes to Leander / Cedar Park or 45 minutes to downtown Austin.

## **Property Summary Sheet**

LOCATION: FM 2657, Briggs

**SIZE:** 10.35 acres

FENCING: Partial

SURFACE WATER: Seasonal Creek

SCHOOL DISTRICT: Burnet

**TAX RATE:** 1.54, Agricultural exemption

**RESTRICTIONS:** None