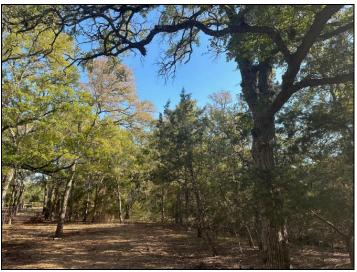

## 10.35 Acres FM 2657 - Briggs

10.5+/- acres that provides a private, beautiful homesite with lots of mature hardwood trees. Direct access to FM 2657 with no HOA and no restrictions. Located along the Hwy. 183 corridor 15 minutes to Liberty Hill, 25 minutes to Leander / Cedar Park or 45 minutes to downtown Austin.