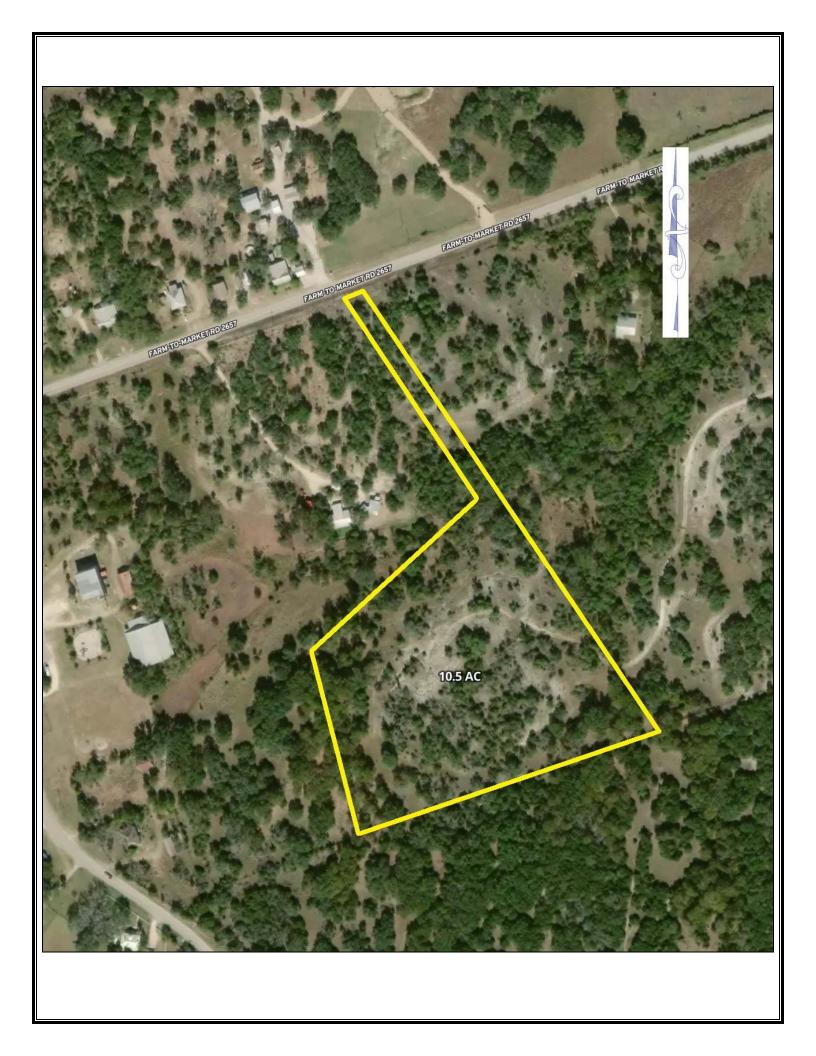

## 10.35 Acres FM 2657 - Briggs

10.5+/- acres that provides a private, beautiful homesite with lots of mature hardwood trees. Direct access to FM 2657 with no HOA and no restrictions. Located along the Hwy. 183 corridor 15 minutes to Liberty Hill, 25 minutes to Leander / Cedar Park or 45 minutes to downtown Austin.

## **Property Summary Sheet**

LOCATION: FM 2657, Briggs

**SIZE:** 10.35 acres

FENCING: Partial

SURFACE WATER: Seasonal Creek

SCHOOL DISTRICT: Burnet

**TAX RATE:** 1.54, Agricultural exemption

**RESTRICTIONS:** None