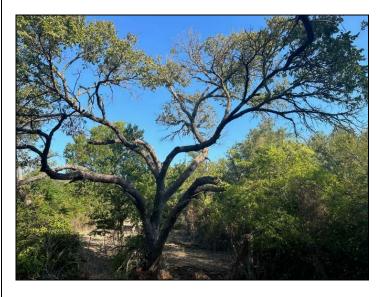

## 10.35 Acres FM 2657 - Briggs

10.5+/- acres that provides a private, beautiful homesite with lots of mature hardwood trees. Direct access to FM 2657 with no HOA and no restrictions. Located along the Hwy. 183 corridor 15 minutes to Liberty Hill, 25 minutes to Leander / Cedar Park or 45 minutes to downtown Austin.

## **Property Summary Sheet**

LOCATION: FM 2657, Briggs

**SIZE:** 10.35 acres

FENCING: Partial

SURFACE WATER: Seasonal Creek

SCHOOL DISTRICT: Burnet

**TAX RATE:** 1.54, Agricultural exemption

**RESTRICTIONS:** None