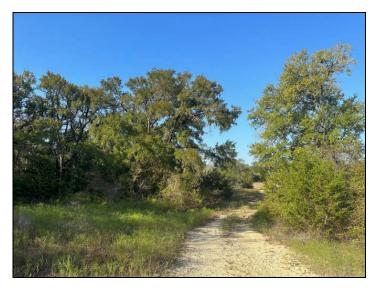

## 10.35 Acres FM 2657 - Briggs

10.5+/- acres that provides a private, beautiful homesite with lots of mature hardwood trees. Direct access to FM 2657 with no HOA and no restrictions. Located along the Hwy. 183 corridor 15 minutes to Liberty Hill, 25 minutes to Leander / Cedar Park or 45 minutes to downtown Austin.