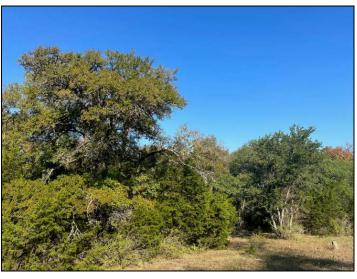

## 10.35 Acres FM 2657 - Briggs

10.5+/- acres that provides a private, beautiful homesite with lots of mature hardwood trees. Direct access to FM 2657 with no HOA and no restrictions. Located along the Hwy. 183 corridor 15 minutes to Liberty Hill, 25 minutes to Leander / Cedar Park or 45 minutes to downtown Austin.

## **Property Summary Sheet**

LOCATION: FM 2657, Briggs

**SIZE:** 10.35 acres

FENCING: Partial

SURFACE WATER: Seasonal Creek

SCHOOL DISTRICT: Burnet

**TAX RATE:** 1.54, Agricultural exemption

**RESTRICTIONS:** None