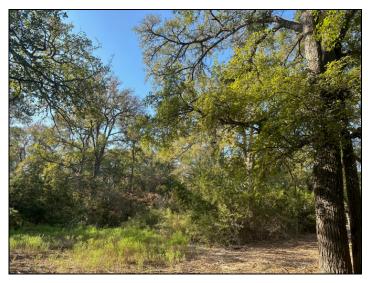

## 10.35 Acres FM 2657 - Briggs

10.5+/- acres that provides a private, beautiful homesite with lots of mature hardwood trees. Direct access to FM 2657 with no HOA and no restrictions. Located along the Hwy. 183 corridor 15 minutes to Liberty Hill, 25 minutes to Leander / Cedar Park or 45 minutes to downtown Austin.