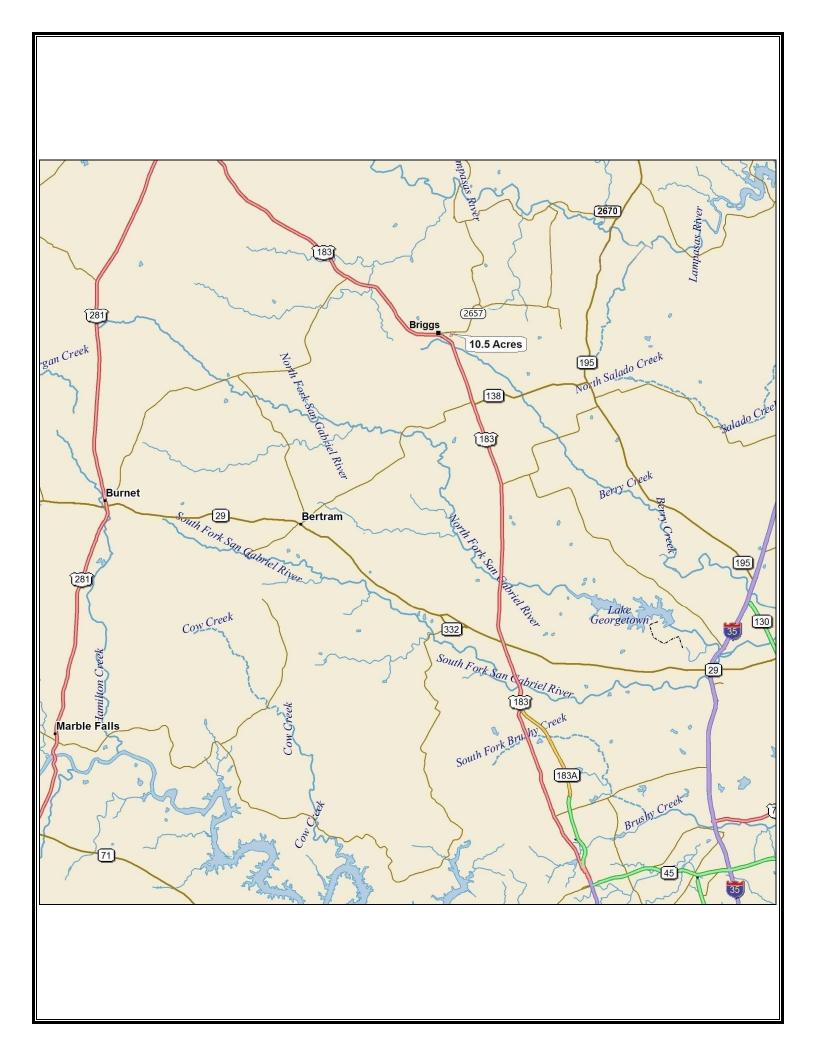

## 10.35 Acres FM 2657 - Briggs

10.5+/- acres that provides a private, beautiful homesite with lots of mature hardwood trees. Direct access to FM 2657 with no HOA and no restrictions. Located along the Hwy. 183 corridor 15 minutes to Liberty Hill, 25 minutes to Leander / Cedar Park or 45 minutes to downtown Austin.

## **Property Summary Sheet**

LOCATION: FM 2657, Briggs

**SIZE:** 10.35 acres

FENCING: Partial

SURFACE WATER: Seasonal Creek

SCHOOL DISTRICT: Burnet

**TAX RATE:** 1.54, Agricultural exemption

**RESTRICTIONS:** None