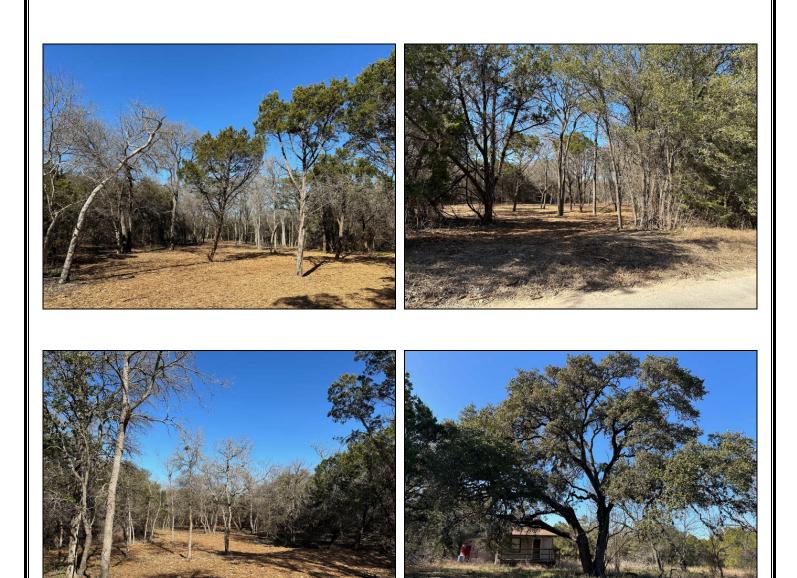

## 10 Acres Leander

10 acres in Leander. Unrestricted and no HOA. Heavily wooded with mature oak, elm, pecan and cedar trees. Located at the intersection of CR 281 and Glory Lane, approximately one mile from Bagdad Road.