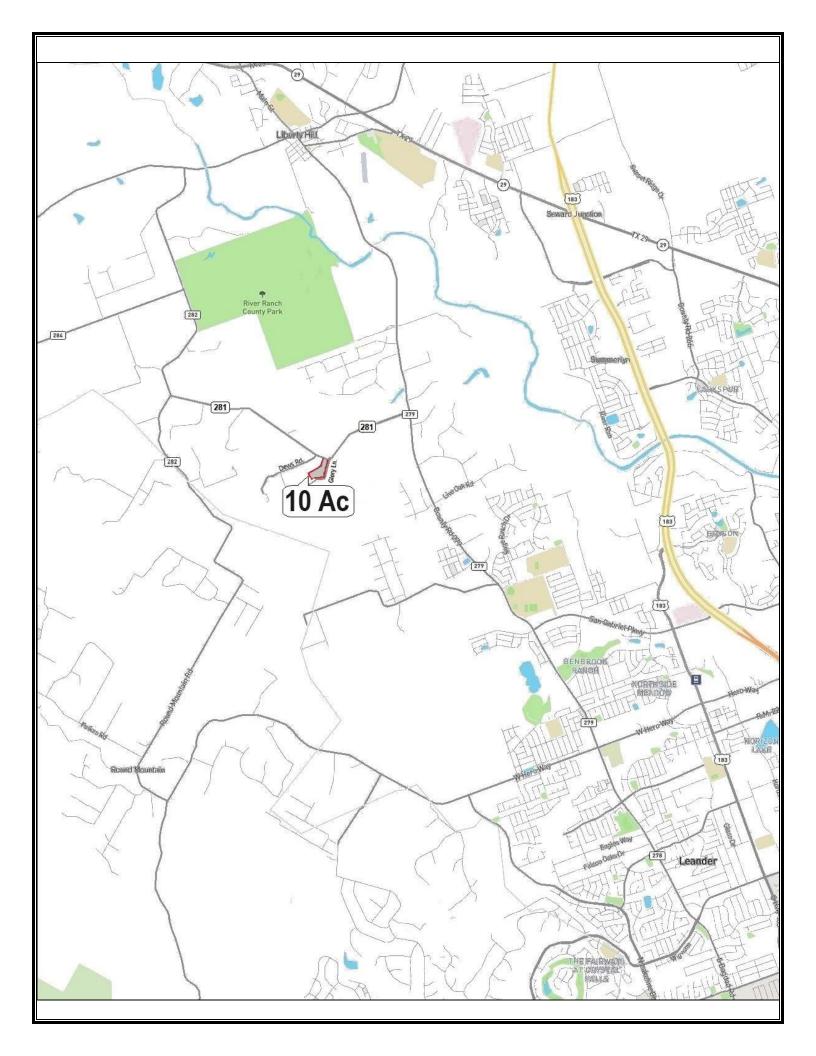

## 10 Acres Leander

10 acres in Leander. Unrestricted and no HOA. Heavily wooded with mature oak, elm, pecan and cedar trees. Located at the intersection of CR 281 and Glory Lane, approximately one mile from Bagdad Road.

## **Property Summary Sheet**

LOCATION: County Road 281 & Glory Lane, Leander

SIZE: 10 acres

FENCING: Partial

SCHOOL DISTRICT: Liberty Hill

**TAX RATE:** 1.61%

**RESTRICTIONS:** None

All sizes, areas, volumes, lengths and distances contained herein are only approximations and are not intended, nor should they be accepted as exact measurements. All information furnished is from sources deemed reliable, but no warranty or representation, expressed or implied, is made to the accuracy thereof, and is submitted to prior sale, withdrawal or other changes in the price or terms without notice.