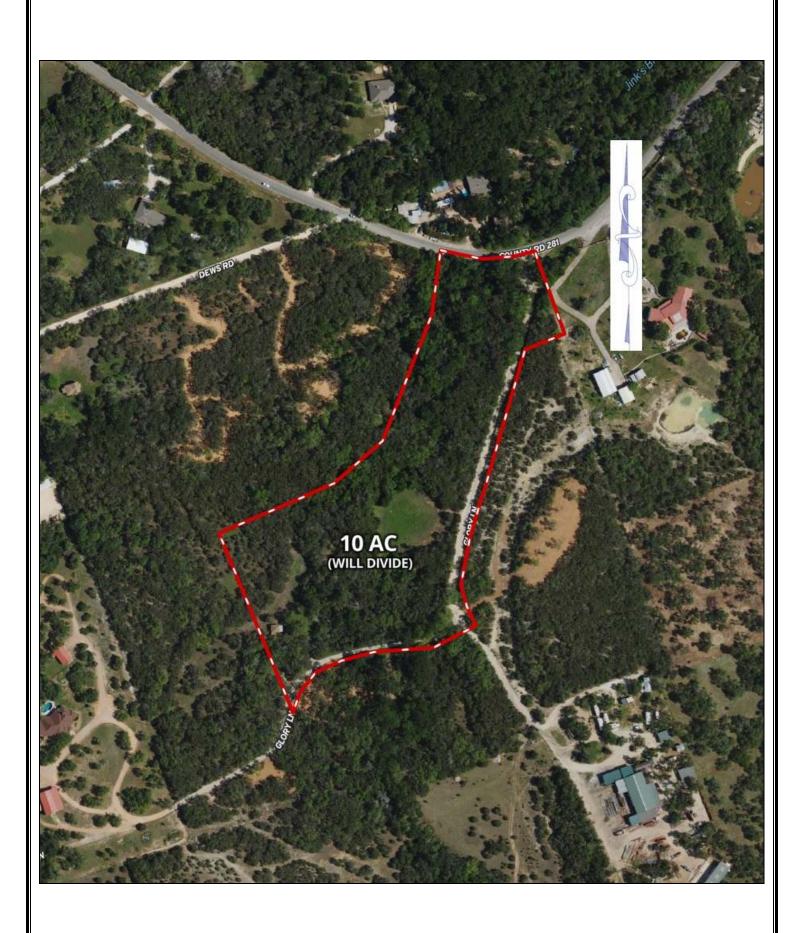

## 10 Acres Leander

10 acres in Leander. Unrestricted and no HOA. Heavily wooded with mature oak, elm, pecan and cedar trees. Located at the intersection of CR 281 and Glory Lane, approximately one mile from Bagdad Road.

## **Property Summary Sheet**

LOCATION: County Road 281 & Glory Lane, Leander

SIZE: 10 acres

FENCING: Partial

SCHOOL DISTRICT: Liberty Hill

**TAX RATE:** 1.61%

**RESTRICTIONS:** None

All sizes, areas, volumes, lengths and distances contained herein are only approximations and are not intended, nor should they be accepted as exact measurements. All information furnished is from sources deemed reliable, but no warranty or representation, expressed or implied, is made to the accuracy thereof, and is submitted to prior sale, withdrawal or other changes in the price or terms without notice.