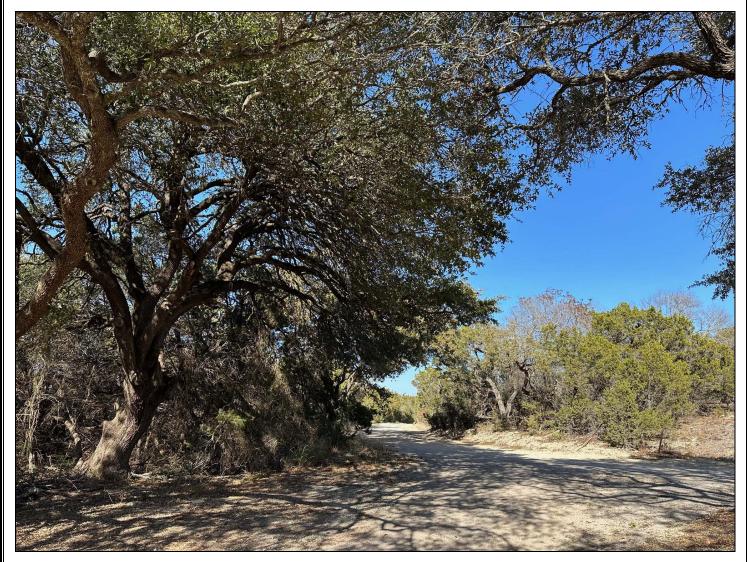

## 10 Acres Leander

10 acres in Leander. Unrestricted and no HOA. Heavily wooded with mature oak, elm, pecan and cedar trees. Located at the intersection of CR 281 and Glory Lane, approximately one mile from Bagdad Road.