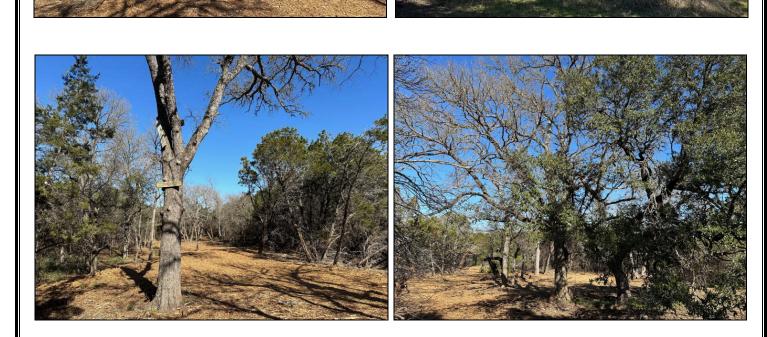

## 10 Acres Leander

10 acres in Leander. Unrestricted and no HOA. Heavily wooded with mature oak, elm, pecan and cedar trees. Located at the intersection of CR 281 and Glory Lane, approximately one mile from Bagdad Road.