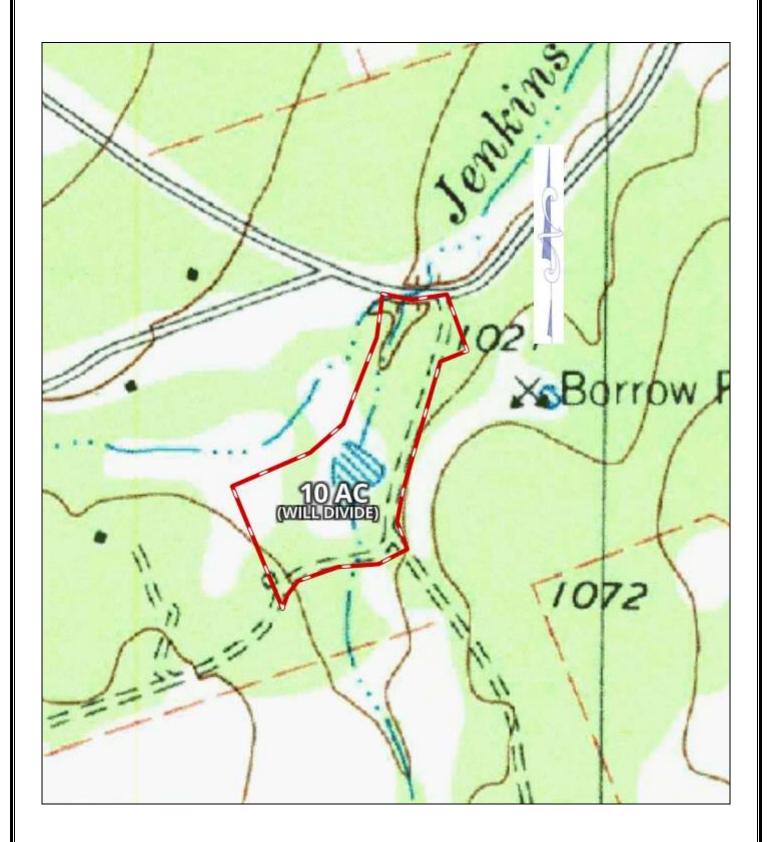

## 10 Acres Leander

10 acres in Leander. Unrestricted and no HOA. Heavily wooded with mature oak, elm, pecan and cedar trees. Located at the intersection of CR 281 and Glory Lane, approximately one mile from Bagdad Road.

## **Property Summary Sheet**

LOCATION: County Road 281 & Glory Lane, Leander

SIZE: 10 acres

FENCING: Partial

SCHOOL DISTRICT: Liberty Hill

**TAX RATE:** 1.61%

**RESTRICTIONS:** None

All sizes, areas, volumes, lengths and distances contained herein are only approximations and are not intended, nor should they be accepted as exact measurements. All information furnished is from sources deemed reliable, but no warranty or representation, expressed or implied, is made to the accuracy thereof, and is submitted to prior sale, withdrawal or other changes in the price or terms without notice.