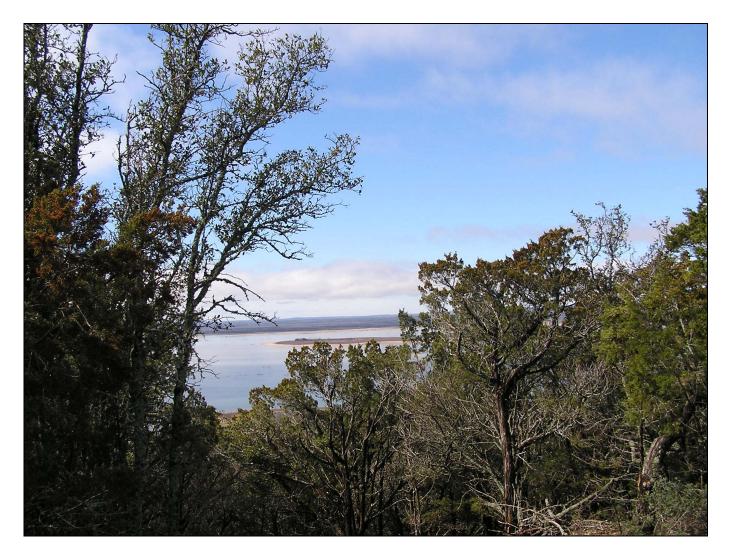

## 12.5 Acres

12½ acre hilltop homesite overlooking Lake Buchanan and the surrounding hill country. Located on the east side of the lake in the Silver Creek area with the Burnet County Park boat ramp nearby. The elevation tops out at 1345 feet and falls 200 feet at its lowest point. Scenic canyon and Live Oak trees.