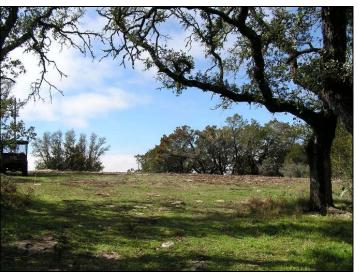

## 12.5 Acres

12½ acre hilltop homesite overlooking Lake Buchanan and the surrounding hill country. Located on the east side of the lake in the Silver Creek area with the Burnet County Park boat ramp nearby. The elevation tops out at 1345 feet and falls 200 feet at its lowest point. Scenic canyon and Live Oak trees.