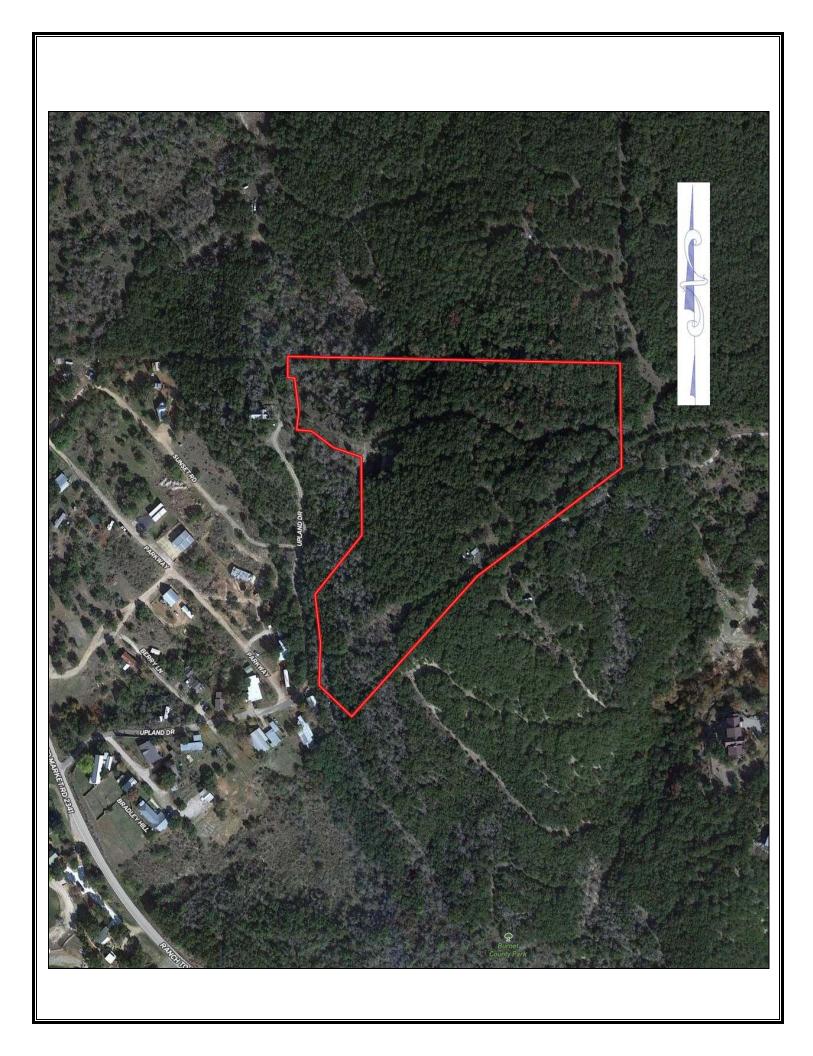

## 12.5 Acres

12½ acre hilltop homesite overlooking Lake Buchanan and the surrounding hill country. Located on the east side of the lake in the Silver Creek area with the Burnet County Park boat ramp nearby. The elevation tops out at 1345 feet and falls 200 feet at its lowest point. Scenic canyon and Live Oak trees.

## Jim Berry Hill Country Ranch Sales Property Summary Sheet

**LOCATION:** Upland Drive

SIZE: 12.5 Acres

**IMPROVEMENTS:** None

**UTILITIES:** Electricity

**SCHOOL DISTRICT:** Burnet

**2023 PROPERTY TAXES:** \$2,630