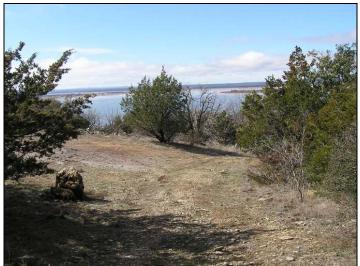

## 12.5 Acres

12½ acre hilltop homesite overlooking Lake Buchanan and the surrounding hill country. Located on the east side of the lake in the Silver Creek area with the Burnet County Park boat ramp nearby. The elevation tops out at 1345 feet and falls 200 feet at its lowest point. Scenic canyon and Live Oak trees.