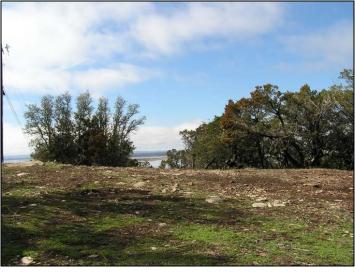

## 12.5 Acres

12½ acre hilltop homesite overlooking Lake Buchanan and the surrounding hill country. Located on the east side of the lake in the Silver Creek area with the Burnet County Park boat ramp nearby. The elevation tops out at 1345 feet and falls 200 feet at its lowest point. Scenic canyon and Live Oak trees.