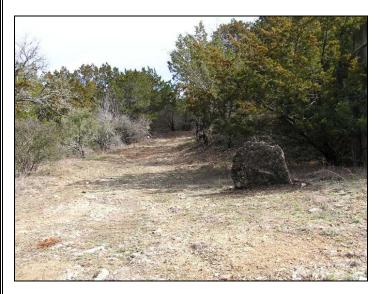

## 12.5 Acres

12½ acre hilltop homesite overlooking Lake Buchanan and the surrounding hill country. Located on the east side of the lake in the Silver Creek area with the Burnet County Park boat ramp nearby. The elevation tops out at 1345 feet and falls 200 feet at its lowest point. Scenic canyon and Live Oak trees.