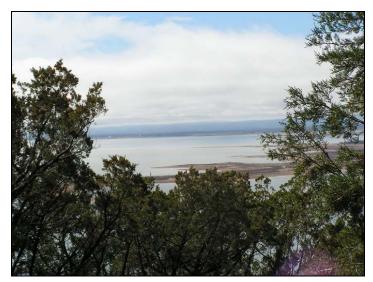

## 12.5 Acres

12½ acre hilltop homesite overlooking Lake Buchanan and the surrounding hill country. Located on the east side of the lake in the Silver Creek area with the Burnet County Park boat ramp nearby. The elevation tops out at 1345 feet and falls 200 feet at its lowest point. Scenic canyon and Live Oak trees.