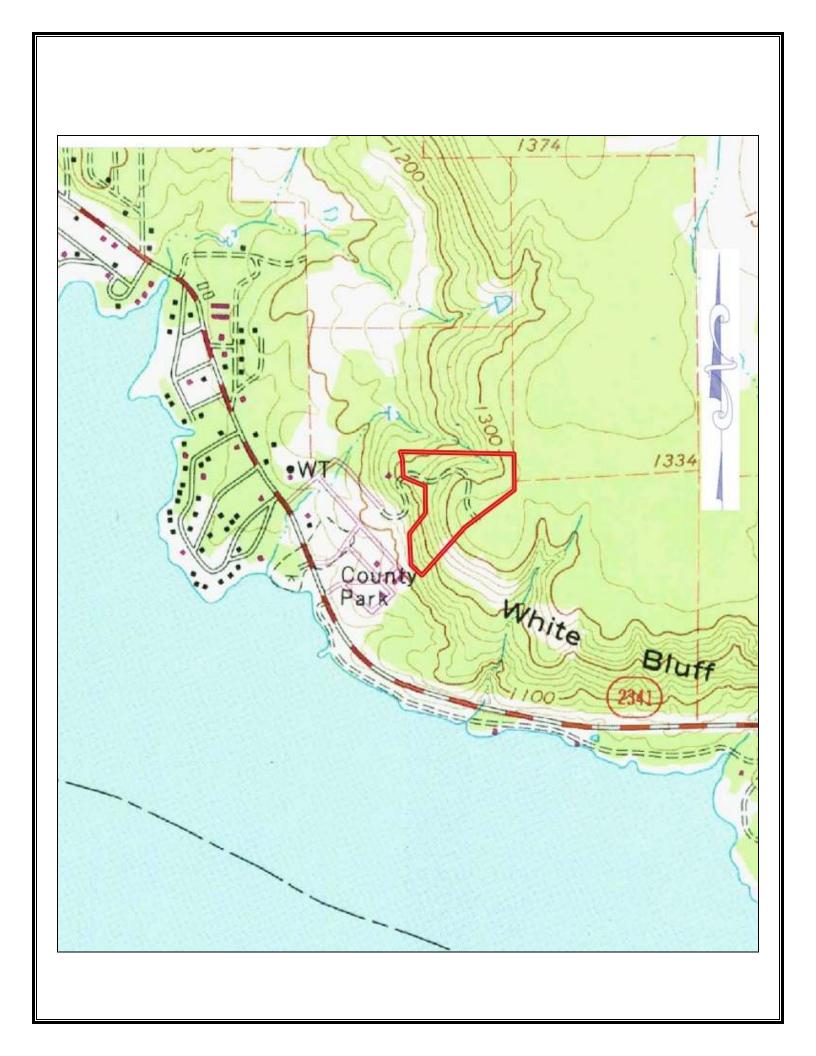

## 12.5 Acres

12½ acre hilltop homesite overlooking Lake Buchanan and the surrounding hill country. Located on the east side of the lake in the Silver Creek area with the Burnet County Park boat ramp nearby. The elevation tops out at 1345 feet and falls 200 feet at its lowest point. Scenic canyon and Live Oak trees.

## Jim Berry Hill Country Ranch Sales Property Summary Sheet

**LOCATION:** Upland Drive

SIZE: 12.5 Acres

**IMPROVEMENTS:** None

**UTILITIES:** Electricity

**SCHOOL DISTRICT:** Burnet

**2023 PROPERTY TAXES:** \$2,630