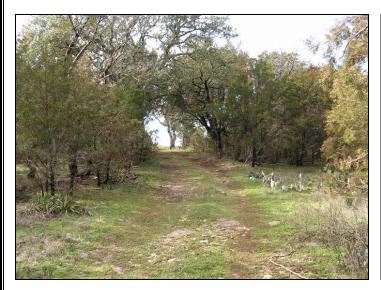

## 12.5 Acres

12½ acre hilltop homesite overlooking Lake Buchanan and the surrounding hill country. Located on the east side of the lake in the Silver Creek area with the Burnet County Park boat ramp nearby. The elevation tops out at 1345 feet and falls 200 feet at its lowest point. Scenic canyon and Live Oak trees.