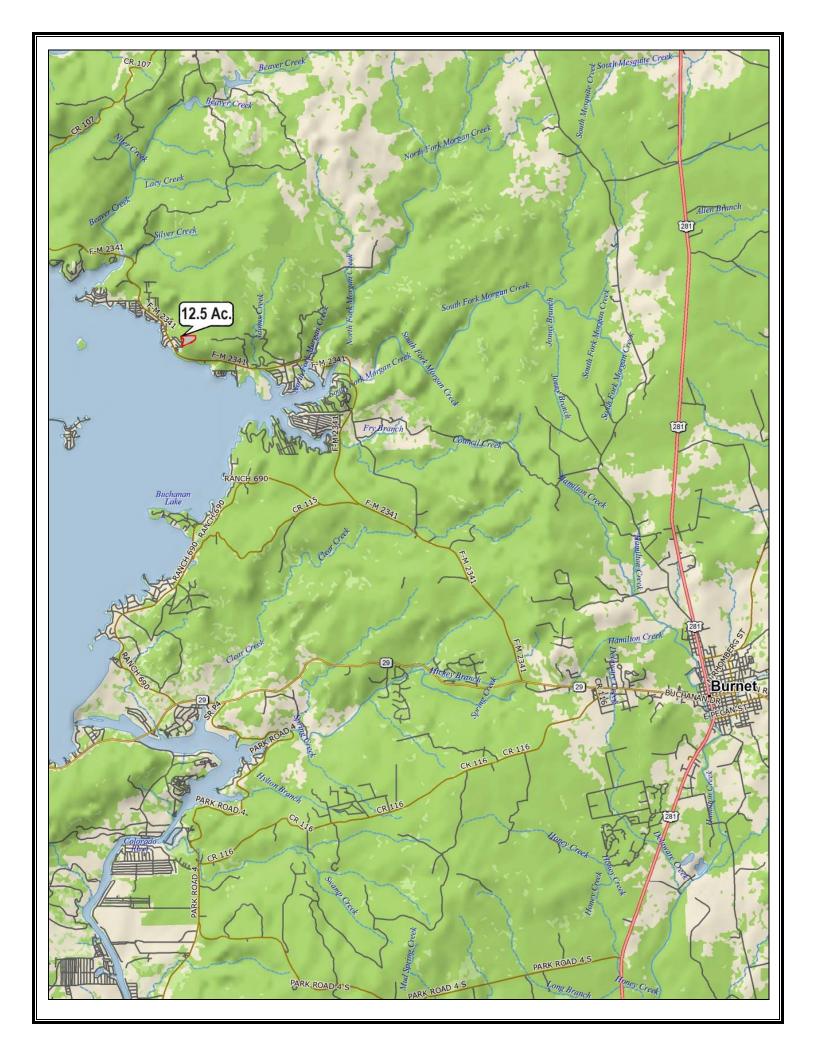

## 12.5 Acres

12½ acre hilltop homesite overlooking Lake Buchanan and the surrounding hill country. Located on the east side of the lake in the Silver Creek area with the Burnet County Park boat ramp nearby. The elevation tops out at 1345 feet and falls 200 feet at its lowest point. Scenic canyon and Live Oak trees.

## Jim Berry Hill Country Ranch Sales Property Summary Sheet

**LOCATION:** Upland Drive

SIZE: 12.5 Acres

**IMPROVEMENTS:** None

**UTILITIES:** Electricity

**SCHOOL DISTRICT:** Burnet

**2023 PROPERTY TAXES:** \$2,630