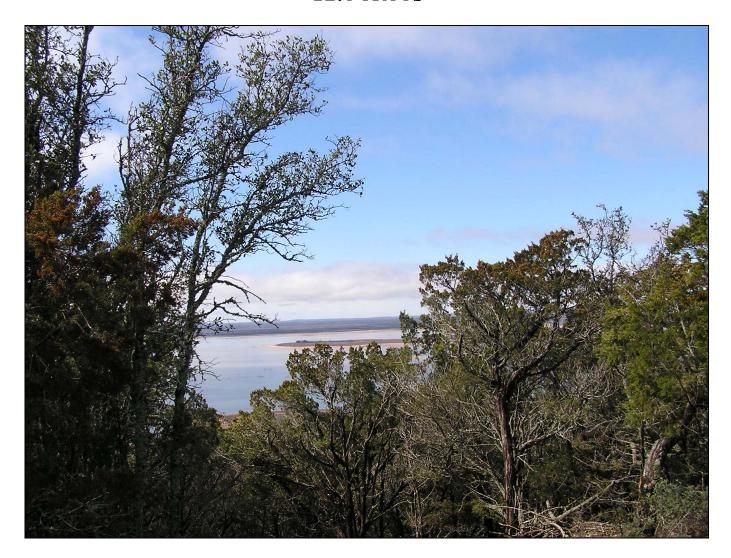

## 12.5 Acres

12½ acre hilltop homesite overlooking Lake Buchanan and the surrounding hill country. Located on the east side of the lake in the Silver Creek area with the Burnet County Park boat ramp nearby. The elevation tops out at 1345 feet and falls 200 feet at its lowest point. Scenic canyon and Live Oak trees.