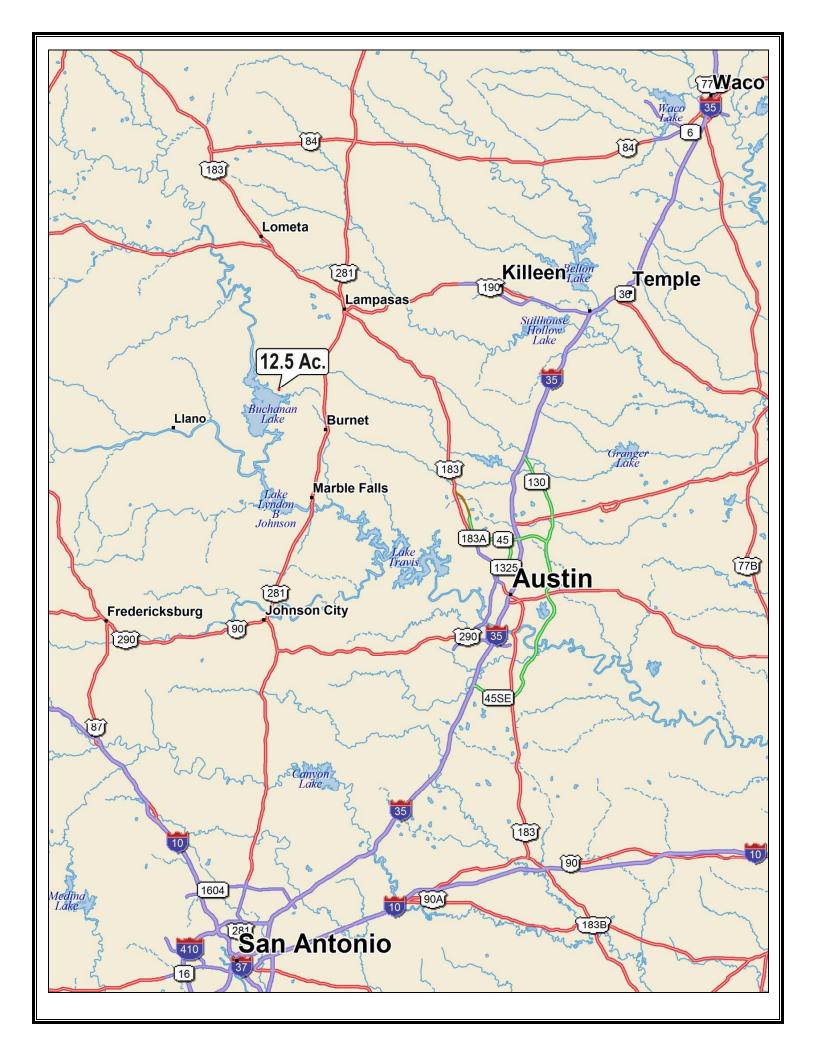

## 12.5 Acres

12½ acre hilltop homesite overlooking Lake Buchanan and the surrounding hill country. Located on the east side of the lake in the Silver Creek area with the Burnet County Park boat ramp nearby. The elevation tops out at 1345 feet and falls 200 feet at its lowest point. Scenic canyon and Live Oak trees.

## Jim Berry Hill Country Ranch Sales Property Summary Sheet

**LOCATION:** Upland Drive

SIZE: 12.5 Acres

**IMPROVEMENTS:** None

**UTILITIES:** Electricity

**SCHOOL DISTRICT:** Burnet

**2023 PROPERTY TAXES:** \$2,630