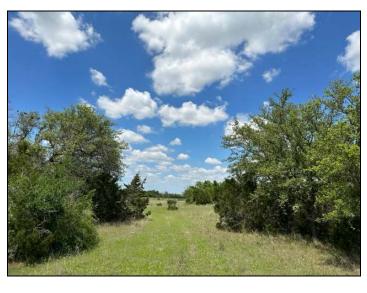

## 20.5 Acres FM 2657 - Briggs

20 acres located on FM 2657 near Briggs along the highly sought after Hwy. 183 corridor northwest of Austin. The property is just 15 miles to Liberty Hill and 20 miles to Leander straight down Hwy. 183. There is a nice variety of hardwoods including oak, pecan and elm. A nice hilltop dotted with oaks affords great views. And a pond finishes out the country charm of this 20 acre tract. No HOA. No restrictions Ag exempt.