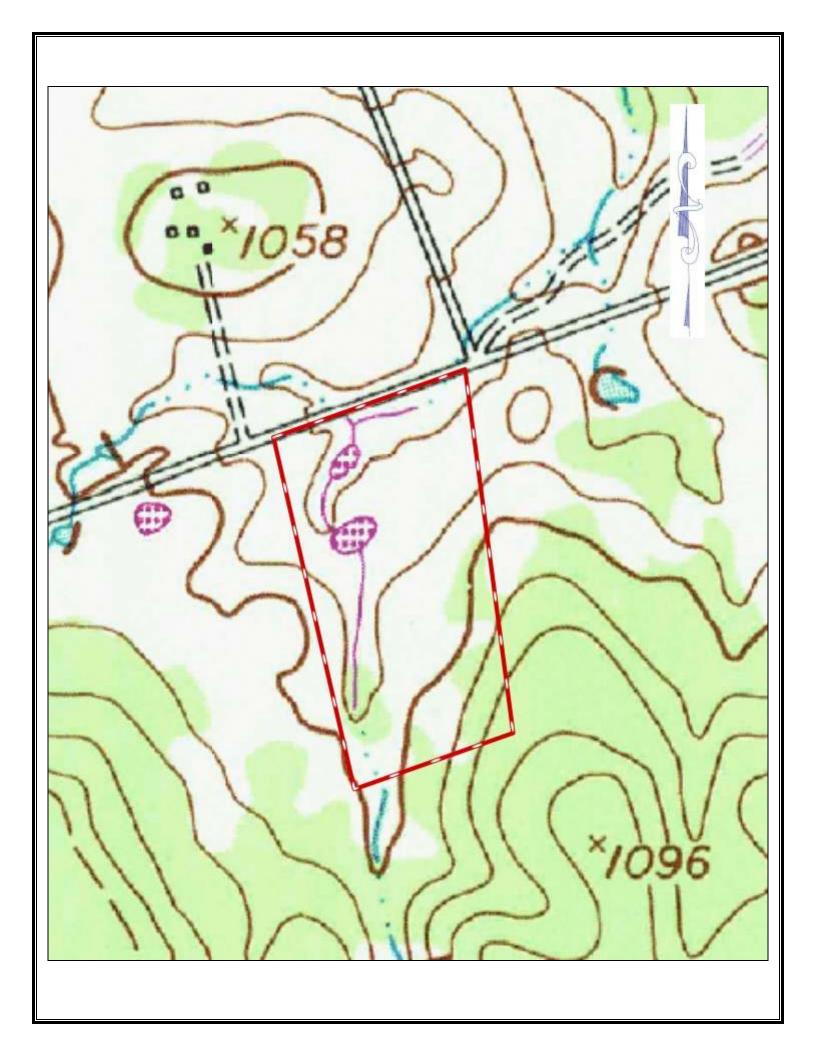

## 20.5 Acres FM 2657 - Briggs

20 acres located on FM 2657 near Briggs along the highly sought after Hwy. 183 corridor northwest of Austin. The property is just 15 miles to Liberty Hill and 20 miles to Leander straight down Hwy. 183. There is a nice variety of hardwoods including oak, pecan and elm. A nice hilltop dotted with oaks affords great views. And a pond finishes out the country charm of this 20 acre tract. No HOA. No restrictions Ag exempt.

## **Property Summary Sheet**

**LOCATION:** FM 2657, Briggs

SIZE: 20.52 acres

**FENCING:** Partial

**SCHOOL DISTRICT**: Burnet

**TAX RATE:** 1.54, agricultural exemption

**RESTRICTIONS:** None

All sizes, areas, volumes, lengths and distances contained herein are only approximations and are not intended, nor should they be accepted as exact measurements. All information furnished is from sources deemed reliable, but no warranty or representation, expressed or implied, is made to the accuracy thereof, and is submitted to prior sale, withdrawal or other changes in the price or terms without notice.