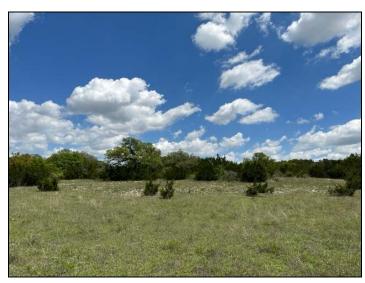

## 20.5 Acres FM 2657 - Briggs

20 acres located on FM 2657 near Briggs along the highly sought after Hwy. 183 corridor northwest of Austin. The property is just 15 miles to Liberty Hill and 20 miles to Leander straight down Hwy. 183. There is a nice variety of hardwoods including oak, pecan and elm. A nice hilltop dotted with oaks affords great views. And a pond finishes out the country charm of this 20 acre tract. No HOA. No restrictions Ag exempt.