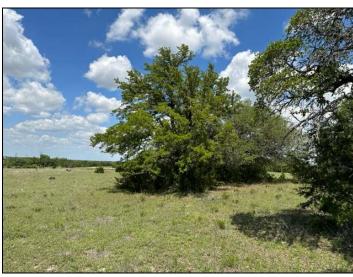

## 20.5 Acres FM 2657 - Briggs

20 acres located on FM 2657 near Briggs along the highly sought after Hwy. 183 corridor northwest of Austin. The property is just 15 miles to Liberty Hill and 20 miles to Leander straight down Hwy. 183. There is a nice variety of hardwoods including oak, pecan and elm. A nice hilltop dotted with oaks affords great views. And a pond finishes out the country charm of this 20 acre tract. No HOA. No restrictions Ag exempt.

## **Property Summary Sheet**

**LOCATION:** FM 2657, Briggs

SIZE: 20.52 acres

**FENCING:** Partial

**SCHOOL DISTRICT**: Burnet

**TAX RATE:** 1.54, agricultural exemption

**RESTRICTIONS:** None

All sizes, areas, volumes, lengths and distances contained herein are only approximations and are not intended, nor should they be accepted as exact measurements. All information furnished is from sources deemed reliable, but no warranty or representation, expressed or implied, is made to the accuracy thereof, and is submitted to prior sale, withdrawal or other changes in the price or terms without notice.