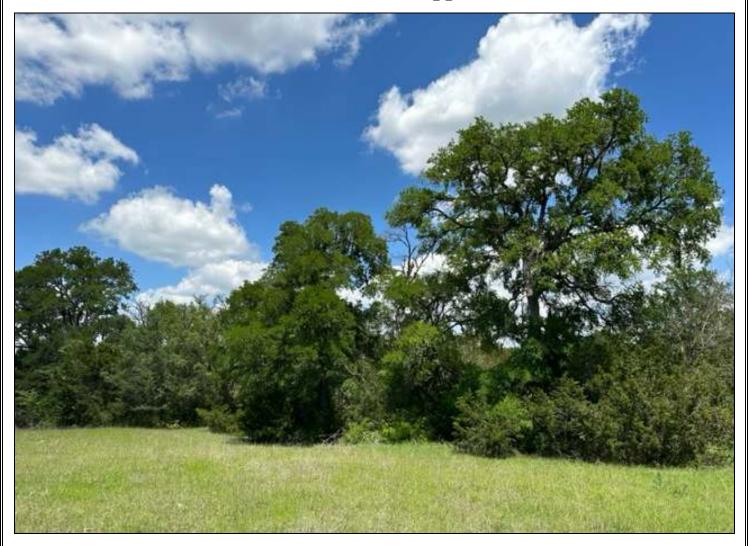

## 20.5 Acres FM 2657 - Briggs

20 acres located on FM 2657 near Briggs along the highly sought after Hwy. 183 corridor northwest of Austin. The property is just 15 miles to Liberty Hill and 20 miles to Leander straight down Hwy. 183. There is a nice variety of hardwoods including oak, pecan and elm. A nice hilltop dotted with oaks affords great views. And a pond finishes out the country charm of this 20 acre tract. No HOA. No restrictions Ag exempt.