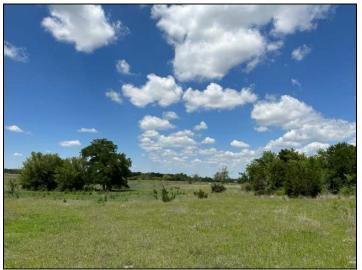

## 20.5 Acres FM 2657 - Briggs

20 acres located on FM 2657 near Briggs along the highly sought after Hwy. 183 corridor northwest of Austin. The property is just 15 miles to Liberty Hill and 20 miles to Leander straight down Hwy. 183. There is a nice variety of hardwoods including oak, pecan and elm. A nice hilltop dotted with oaks affords great views. And a pond finishes out the country charm of this 20 acre tract. No HOA. No restrictions Ag exempt.