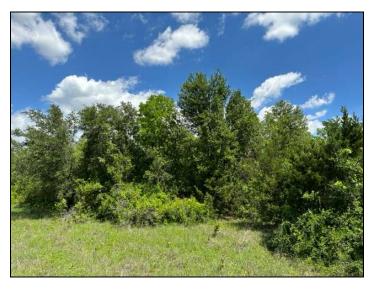

## 20.5 Acres FM 2657 - Briggs

20 acres located on FM 2657 near Briggs along the highly sought after Hwy. 183 corridor northwest of Austin. The property is just 15 miles to Liberty Hill and 20 miles to Leander straight down Hwy. 183. There is a nice variety of hardwoods including oak, pecan and elm. A nice hilltop dotted with oaks affords great views. And a pond finishes out the country charm of this 20 acre tract. No HOA. No restrictions Ag exempt.

## **Property Summary Sheet**

**LOCATION:** FM 2657, Briggs

SIZE: 20.52 acres

**FENCING:** Partial

**SCHOOL DISTRICT**: Burnet

**TAX RATE:** 1.54, agricultural exemption

**RESTRICTIONS:** None

All sizes, areas, volumes, lengths and distances contained herein are only approximations and are not intended, nor should they be accepted as exact measurements. All information furnished is from sources deemed reliable, but no warranty or representation, expressed or implied, is made to the accuracy thereof, and is submitted to prior sale, withdrawal or other changes in the price or terms without notice.