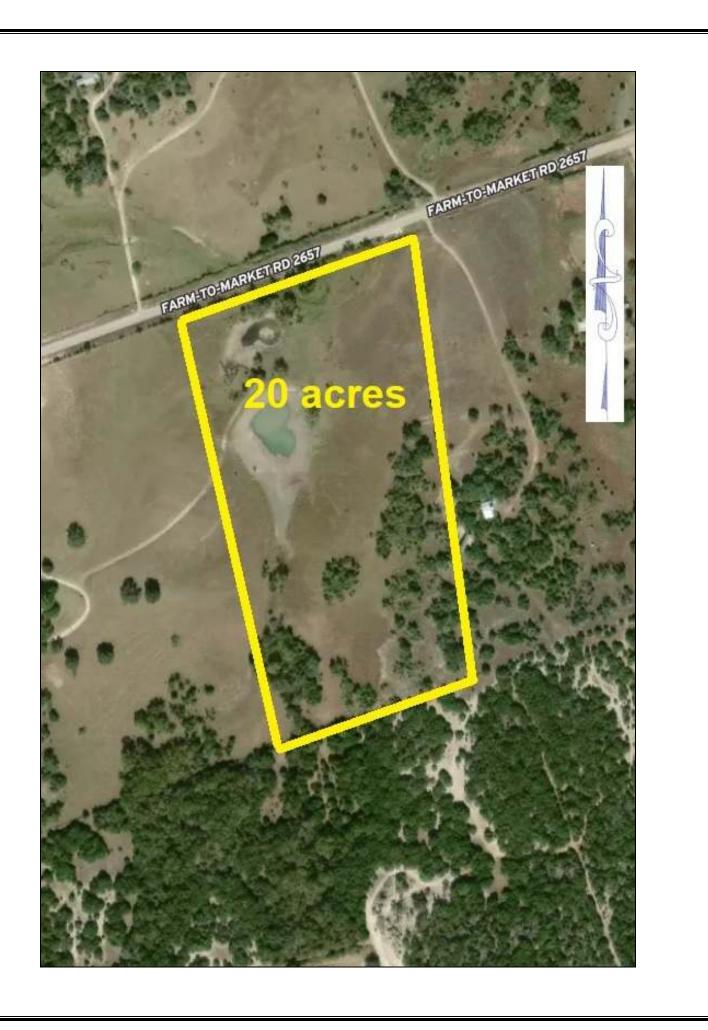

## 20.5 Acres FM 2657 - Briggs

20 acres located on FM 2657 near Briggs along the highly sought after Hwy. 183 corridor northwest of Austin. The property is just 15 miles to Liberty Hill and 20 miles to Leander straight down Hwy. 183. There is a nice variety of hardwoods including oak, pecan and elm. A nice hilltop dotted with oaks affords great views. And a pond finishes out the country charm of this 20 acre tract. No HOA. No restrictions Ag exempt.

## **Property Summary Sheet**

**LOCATION:** FM 2657, Briggs

SIZE: 20.52 acres

**FENCING:** Partial

**SCHOOL DISTRICT**: Burnet

**TAX RATE:** 1.54, agricultural exemption

**RESTRICTIONS:** None

All sizes, areas, volumes, lengths and distances contained herein are only approximations and are not intended, nor should they be accepted as exact measurements. All information furnished is from sources deemed reliable, but no warranty or representation, expressed or implied, is made to the accuracy thereof, and is submitted to prior sale, withdrawal or other changes in the price or terms without notice.