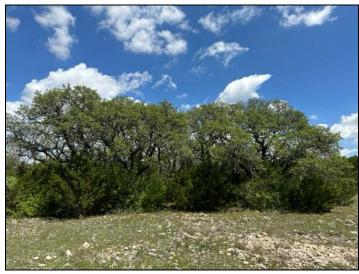

## 20.5 Acres FM 2657 - Briggs

20 acres located on FM 2657 near Briggs along the highly sought after Hwy. 183 corridor northwest of Austin. The property is just 15 miles to Liberty Hill and 20 miles to Leander straight down Hwy. 183. There is a nice variety of hardwoods including oak, pecan and elm. A nice hilltop dotted with oaks affords great views. And a pond finishes out the country charm of this 20 acre tract. No HOA. No restrictions Ag exempt.

## **Property Summary Sheet**

**LOCATION:** FM 2657, Briggs

SIZE: 20.52 acres

**FENCING:** Partial

**SCHOOL DISTRICT**: Burnet

**TAX RATE:** 1.54, agricultural exemption

**RESTRICTIONS:** None

All sizes, areas, volumes, lengths and distances contained herein are only approximations and are not intended, nor should they be accepted as exact measurements. All information furnished is from sources deemed reliable, but no warranty or representation, expressed or implied, is made to the accuracy thereof, and is submitted to prior sale, withdrawal or other changes in the price or terms without notice.