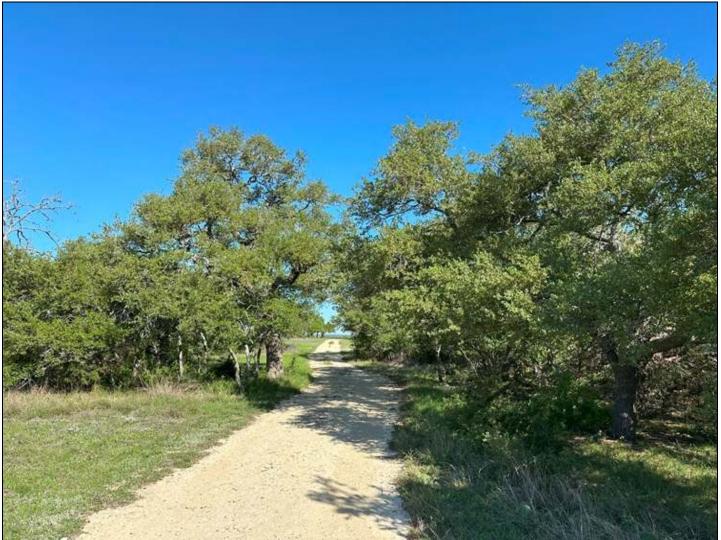

225 Acres Burnet / Williamson County

225 acres near Liberty Hill. This ranch has excellent cover including a variety of oaks and other hardwoods. Additionally, several grazing fields provide just the right mixture of cover and open land for an ideal wildlife habitat. Four ponds provide ample water. The property has been under wildlife management for many years producing an excellent stock of whitetail deer, axis deer and turkey. The terrain is mostly flat before dropping off into a valley towards the back. This transition in terrain provides nice views of the distant hills. Located in a high growth area, the property is only 5 miles from Hwy. 29 and 43 miles to downtown Austin.