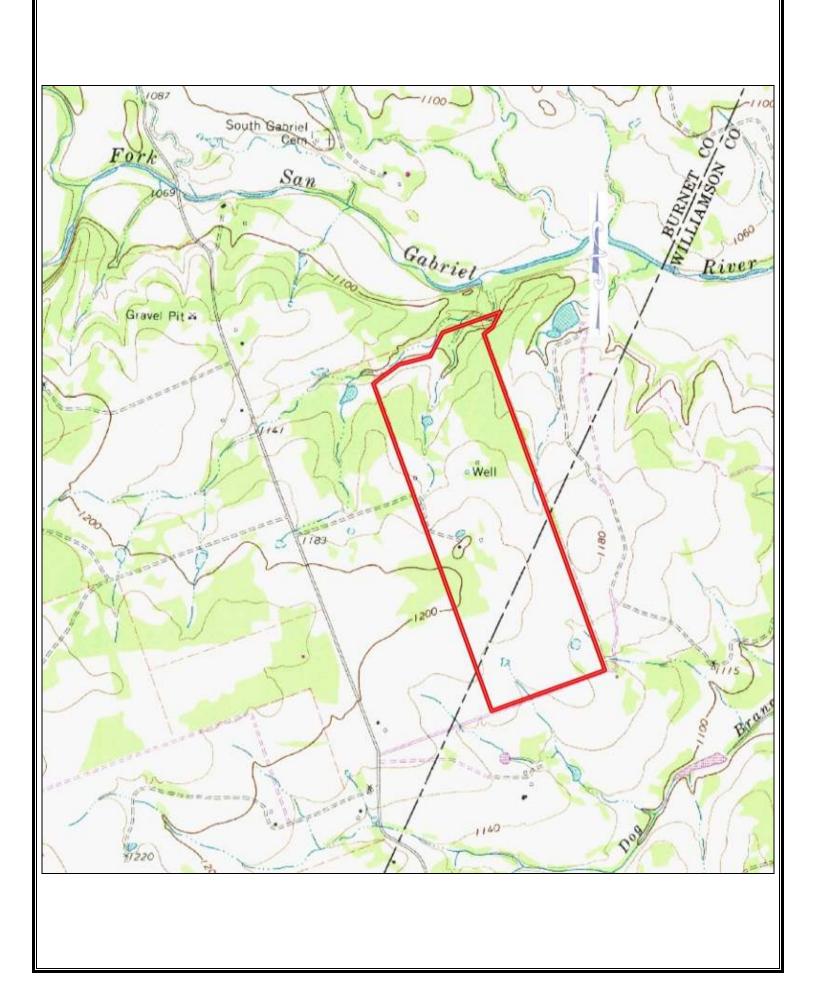

225 Acres Burnet / Williamson County

225 acres near Liberty Hill. This ranch has excellent cover including a variety of oaks and other hardwoods. Additionally, several grazing fields provide just the right mixture of cover and open land for an ideal wildlife habitat. Four ponds provide ample water. The property has been under wildlife management for many years producing an excellent stock of whitetail deer, axis deer and turkey. The terrain is mostly flat before dropping off into a valley towards the back. This transition in terrain provides nice views of the distant hills. Located in a high growth area, the property is only 5 miles from Hwy. 29 and 43 miles to downtown Austin.

## **Property Summary Sheet**

Size: 225+/- acres

Address: 500 Thousand Oaks Trail, Liberty Hill, TX 78641

Location: 5 miles from Hwy. 29, 5 miles to Bertram, 8 miles to Liberty Hill, 43 miles (53 minutes) to downtown Austin