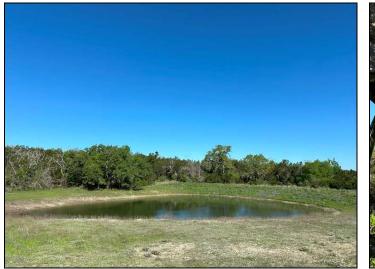

Improvements:

Home – 1,140 Sq. Ft. Pole Barn

Well: 1 water well

Electric: Throughout ranch

Surface Water: 4 ponds

Fencing: Perimeter fenced with some cross fencing

Road Frontage: 1,800' of paved frontage on Thousand Oaks Trail