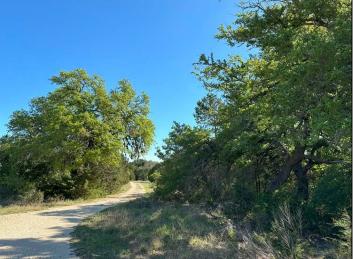

225 Acres Burnet / Williamson County

225 acres near Liberty Hill. This ranch has excellent cover including a variety of oaks and other hardwoods. Additionally, several grazing fields provide just the right mixture of cover and open land for an ideal wildlife habitat. Four ponds provide ample water. The property has been under wildlife management for many years producing an excellent stock of whitetail deer, axis deer and turkey. The terrain is mostly flat before dropping off into a valley towards the back. This transition in terrain provides nice views of the distant hills. Located in a high growth area, the property is only 5 miles from Hwy. 29 and 43 miles to downtown Austin.