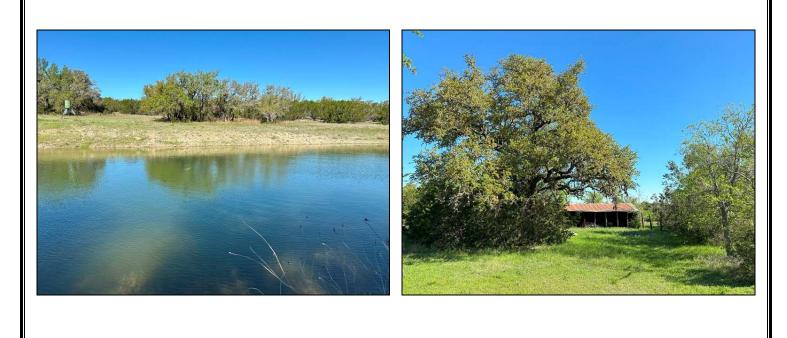

Improvements:

Home – 1,140 Sq. Ft. Pole Barn

Well: 1 water well

Electric: Throughout ranch

Surface Water: 4 ponds

Fencing: Perimeter fenced with some cross fencing

Road Frontage: 1,800' of paved frontage on Thousand Oaks Trail

225 Acres Burnet / Williamson County

225 acres near Liberty Hill. This ranch has excellent cover including a variety of oaks and other hardwoods. Additionally, several grazing fields provide just the right mixture of cover and open land for an ideal wildlife habitat. Four ponds provide ample water. The property has been under wildlife management for many years producing an excellent stock of whitetail deer, axis deer and turkey. The terrain is mostly flat before dropping off into a valley towards the back. This transition in terrain provides nice views of the distant hills. Located in a high growth area, the property is only 5 miles from Hwy. 29 and 43 miles to downtown Austin.