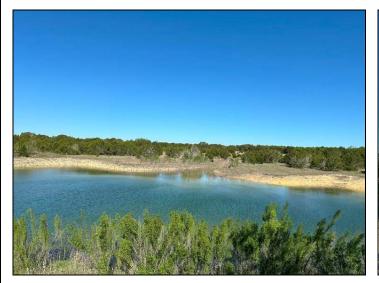

Improvements:

Home – 1,140 Sq. Ft. Pole Barn

Well: 1 water well

Electric: Throughout ranch

Surface Water: 4 ponds

Fencing: Perimeter fenced with some cross fencing

Road Frontage: 1,800' of paved frontage on Thousand Oaks Trail