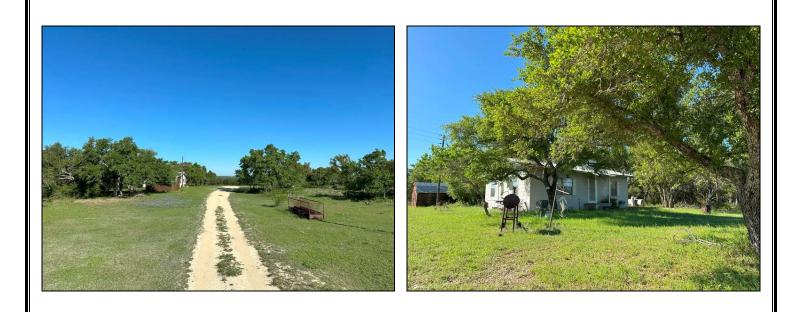

Improvements:

Home – 1,140 Sq. Ft. Pole Barn

Well: 1 water well

Electric: Throughout ranch

Surface Water: 4 ponds

Fencing: Perimeter fenced with some cross fencing

Road Frontage: 1,800' of paved frontage on Thousand Oaks Trail