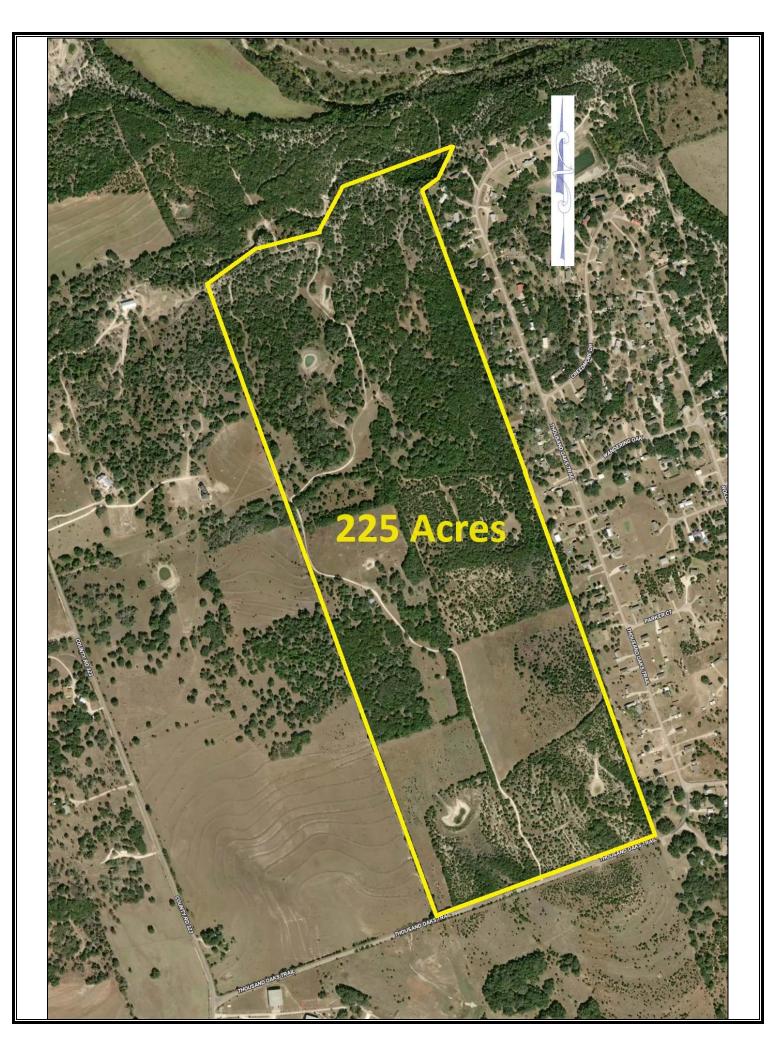

225 Acres Burnet / Williamson County

225 acres near Liberty Hill. This ranch has excellent cover including a variety of oaks and other hardwoods. Additionally, several grazing fields provide just the right mixture of cover and open land for an ideal wildlife habitat. Four ponds provide ample water. The property has been under wildlife management for many years producing an excellent stock of whitetail deer, axis deer and turkey. The terrain is mostly flat before dropping off into a valley towards the back. This transition in terrain provides nice views of the distant hills. Located in a high growth area, the property is only 5 miles from Hwy. 29 and 43 miles to downtown Austin.

## **Property Summary Sheet**

Size: 225+/- acres

Address: 500 Thousand Oaks Trail, Liberty Hill, TX 78641

Location: 5 miles from Hwy. 29, 5 miles to Bertram, 8 miles to Liberty Hill, 43 miles (53 minutes) to downtown Austin

Improvements:

Home – 1,140 Sq. Ft. Pole Barn

Well: 1 water well

Electric: Throughout ranch

Surface Water: 4 ponds

Fencing: Perimeter fenced with some cross fencing

Road Frontage: 1,800' of paved frontage on Thousand Oaks Trail