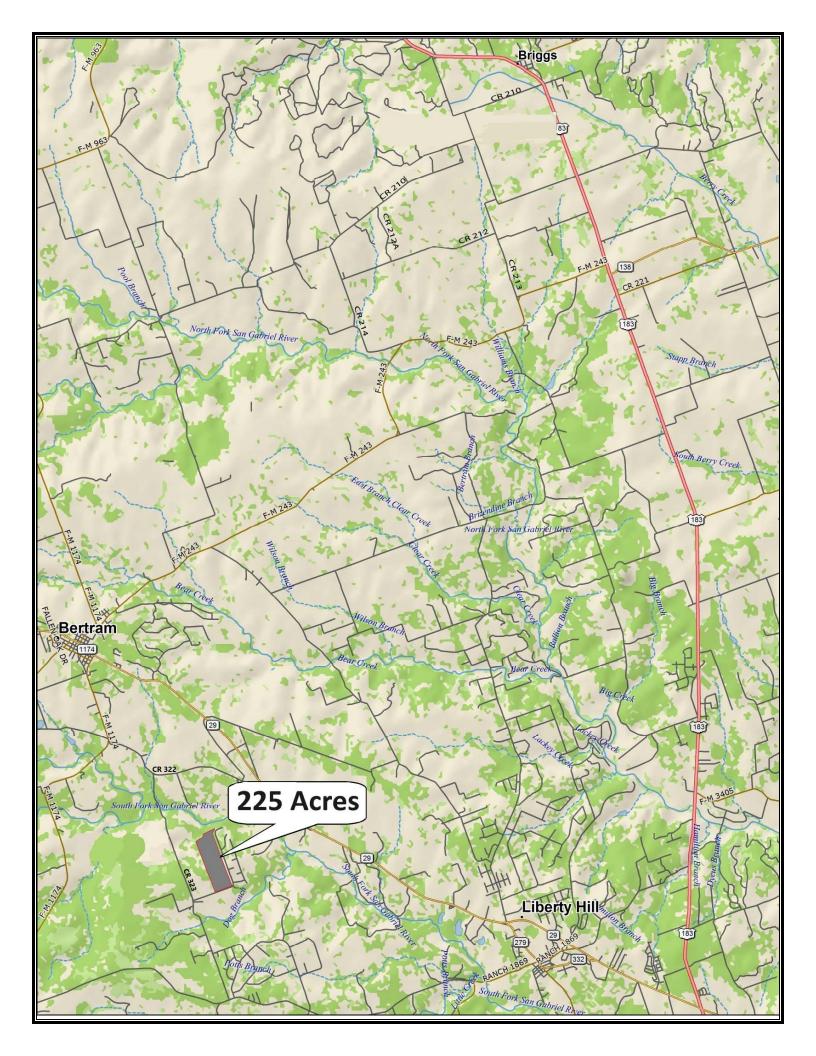

## **Property Summary Sheet**

Size: 225+/- acres

Address: 500 Thousand Oaks Trail, Liberty Hill, TX 78641

Location: 5 miles from Hwy. 29, 5 miles to Bertram, 8 miles to Liberty Hill, 43 miles (53 minutes) to downtown Austin