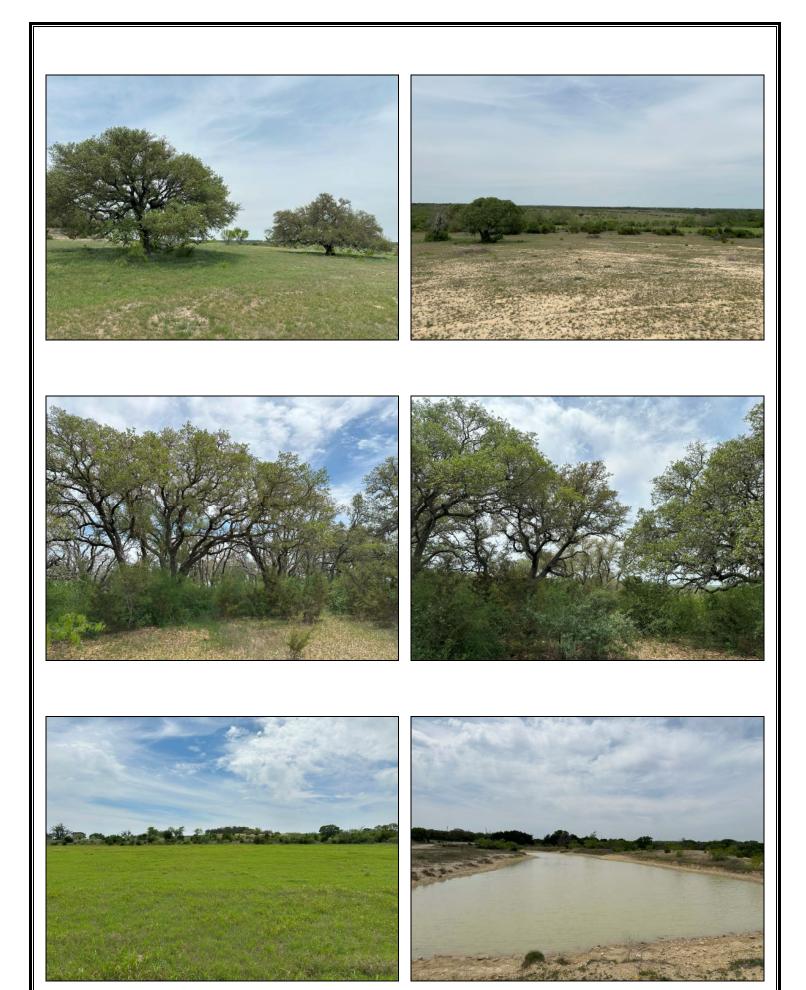

32 Acres Bertram, Tx

32 acres on the south fork of the San Gabriel River located on CR 330 about 5 minutes west of Bertram and 10 minutes east of Burnet. The front of the property is highlighted by a hill overlooking a year-round pond. From there, the land slopes towards the river valley featuring a coastal Bermuda field and pecan trees. No HOA and no deed restrictions. Ag-exempt. Within an hour to downtown Austin.