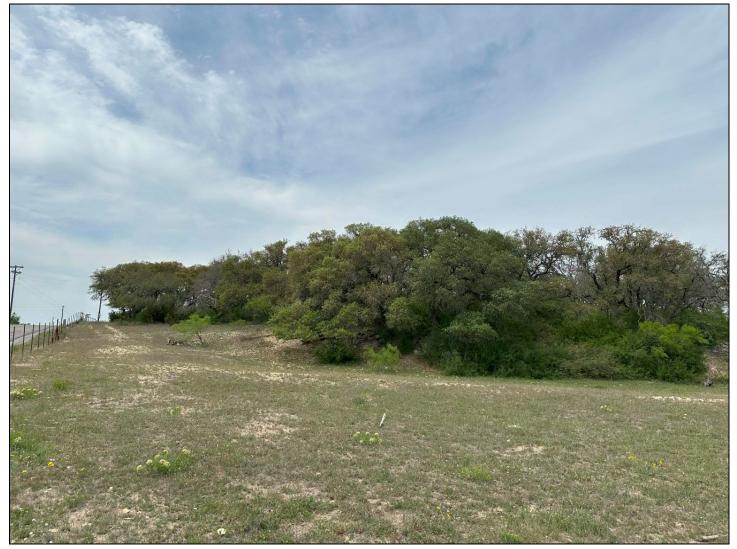

32 Acres Bertram, Tx

32 acres on the south fork of the San Gabriel River located on CR 330 about 5 minutes west of Bertram and 10 minutes east of Burnet. The front of the property is highlighted by a hill overlooking a year-round pond. From there, the land slopes towards the river valley featuring a coastal Bermuda field and pecan trees. No HOA and no deed restrictions. Ag-exempt. Within an hour to downtown Austin.