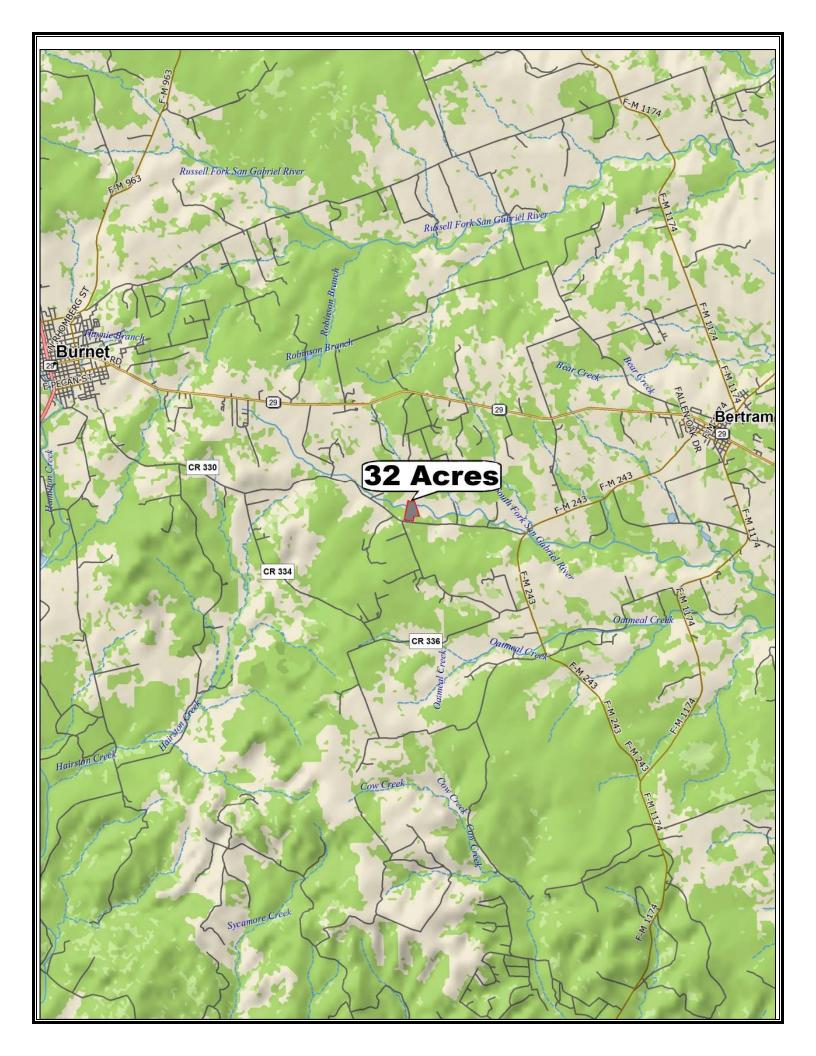

32 Acres Bertram, Tx

32 acres on the south fork of the San Gabriel River located on CR 330 about 5 minutes west of Bertram and 10 minutes east of Burnet. The front of the property is highlighted by a hill overlooking a year-round pond. From there, the land slopes towards the river valley featuring a coastal Bermuda field and pecan trees. No HOA and no deed restrictions. Ag-exempt. Within an hour to downtown Austin.

## **Property Summary Sheet**

**LOCATION:** County Road 330, Bertram, Tx

SIZE: 32+/- acres

FENCING: Partial

SURFACE WATER: San Gabriel River, pond

SCHOOL DISTRICT: Burnet

TAX RATE: 1.33, Agricultural exemption