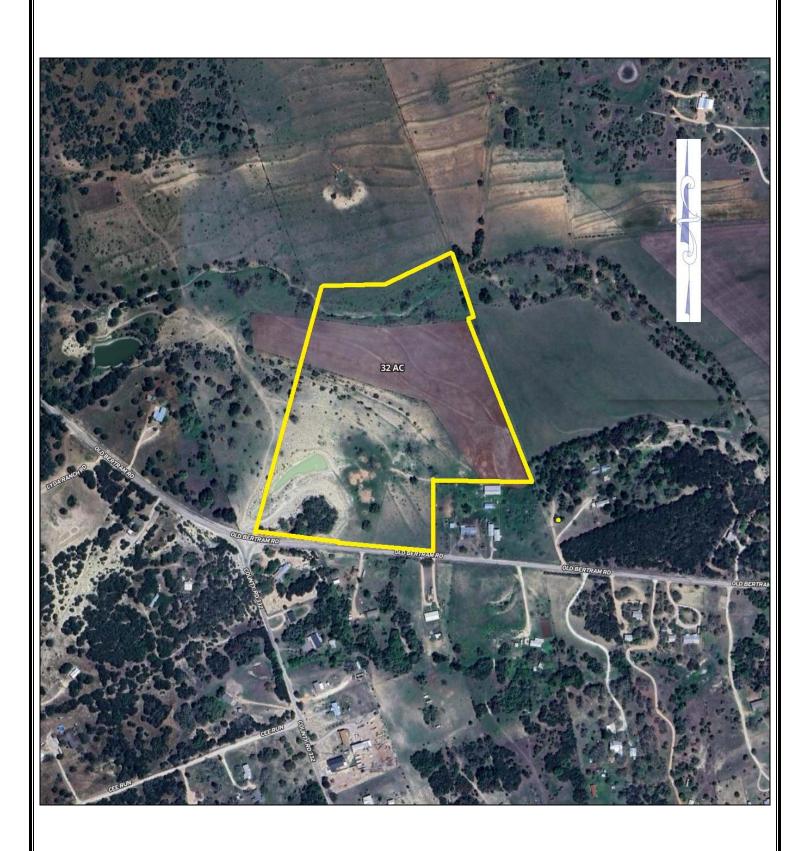

32 Acres Bertram, Tx

32 acres on the south fork of the San Gabriel River located on CR 330 about 5 minutes west of Bertram and 10 minutes east of Burnet. The front of the property is highlighted by a hill overlooking a year-round pond. From there, the land slopes towards the river valley featuring a coastal Bermuda field and pecan trees. No HOA and no deed restrictions. Ag-exempt. Within an hour to downtown Austin.

## **Property Summary Sheet**

**LOCATION:** County Road 330, Bertram, Tx

SIZE: 32+/- acres

FENCING: Partial

SURFACE WATER: San Gabriel River, pond

SCHOOL DISTRICT: Burnet

TAX RATE: 1.33, Agricultural exemption