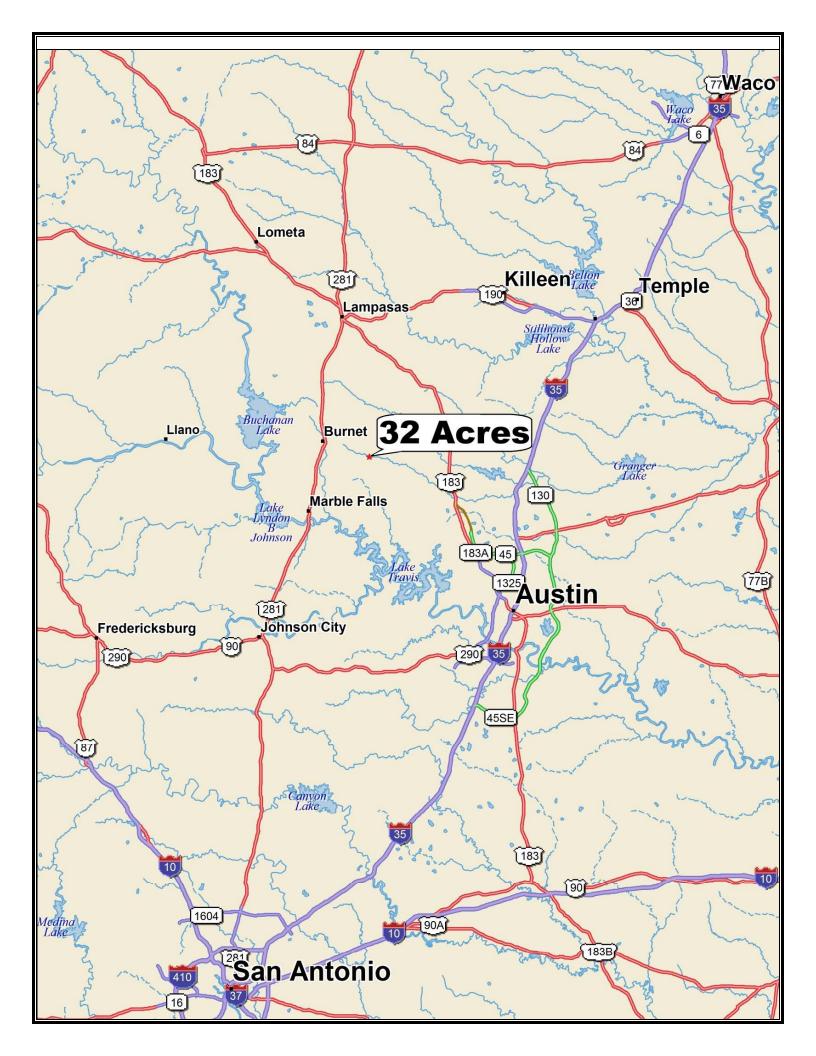

32 Acres Bertram, Tx

32 acres on the south fork of the San Gabriel River located on CR 330 about 5 minutes west of Bertram and 10 minutes east of Burnet. The front of the property is highlighted by a hill overlooking a year-round pond. From there, the land slopes towards the river valley featuring a coastal Bermuda field and pecan trees. No HOA and no deed restrictions. Ag-exempt. Within an hour to downtown Austin.

## **Property Summary Sheet**

**LOCATION:** County Road 330, Bertram, Tx

SIZE: 32+/- acres

FENCING: Partial

SURFACE WATER: San Gabriel River, pond

SCHOOL DISTRICT: Burnet

TAX RATE: 1.33, Agricultural exemption