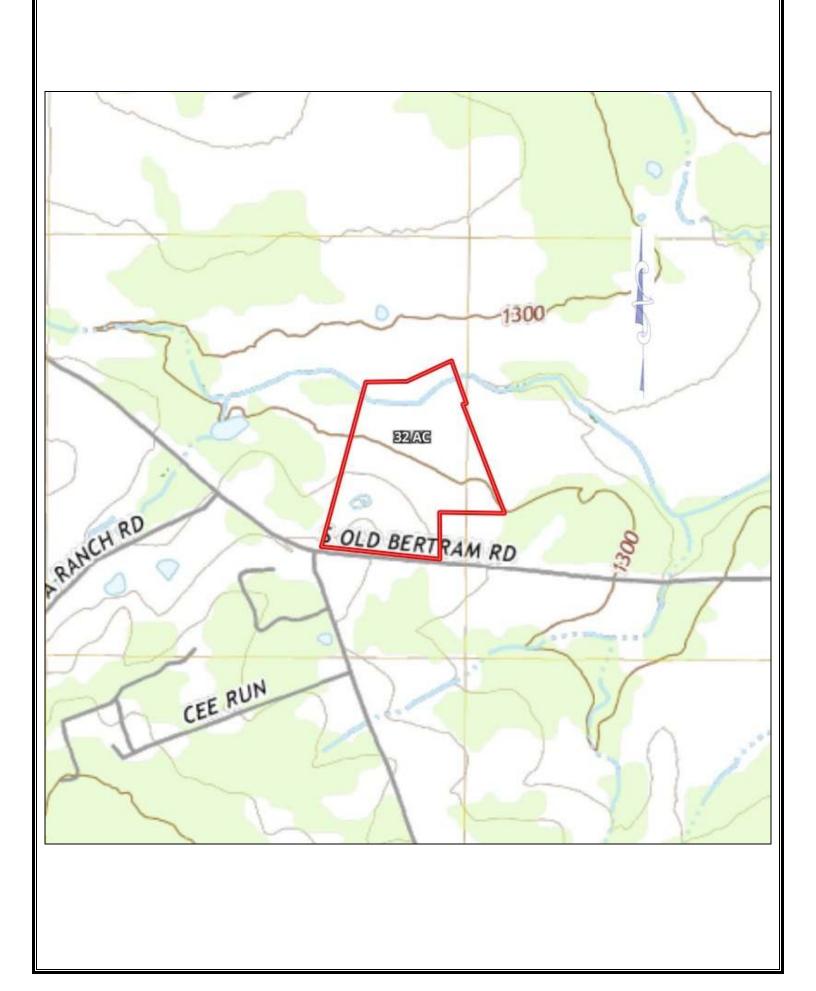

32 Acres Bertram, Tx

32 acres on the south fork of the San Gabriel River located on CR 330 about 5 minutes west of Bertram and 10 minutes east of Burnet. The front of the property is highlighted by a hill overlooking a year-round pond. From there, the land slopes towards the river valley featuring a coastal Bermuda field and pecan trees. No HOA and no deed restrictions. Ag-exempt. Within an hour to downtown Austin.

## **Property Summary Sheet**

**LOCATION:** County Road 330, Bertram, Tx

SIZE: 32+/- acres

FENCING: Partial

SURFACE WATER: San Gabriel River, pond

SCHOOL DISTRICT: Burnet

TAX RATE: 1.33, Agricultural exemption