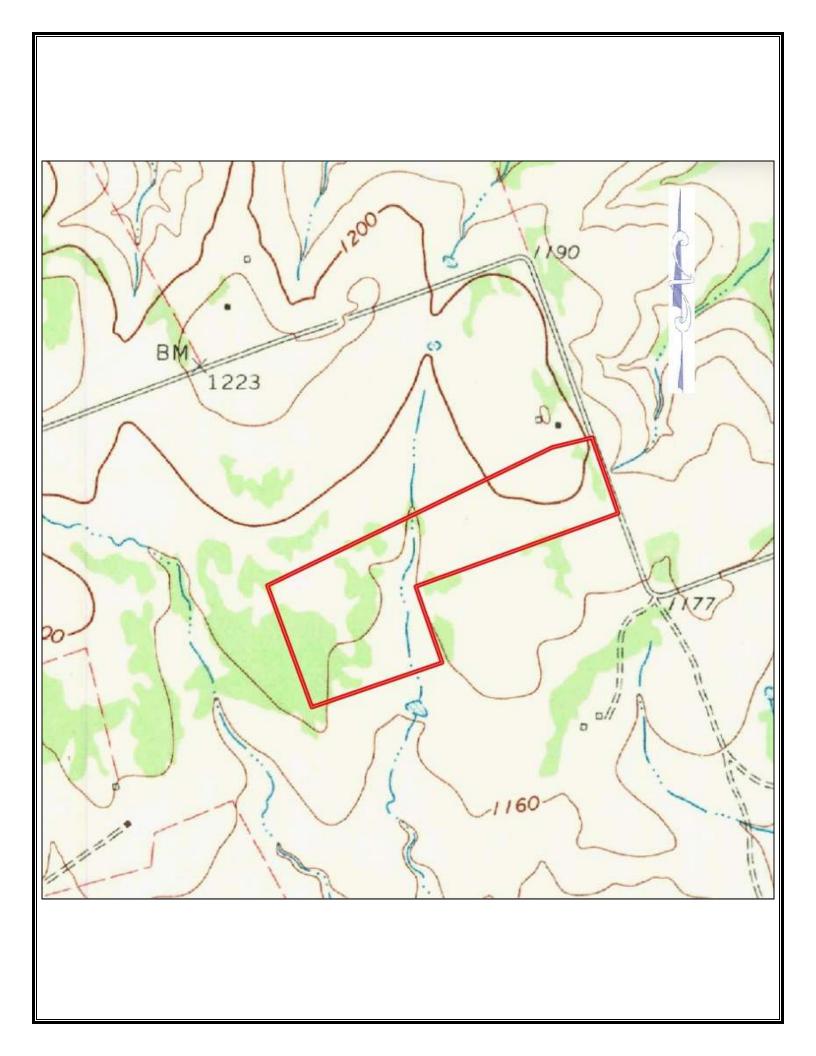

## 49 Acres CR 200 - Joppa

49 acres located north of Bertram on Burnet County Road 200. This ranch has excellent cover, including a variety of oak and assorted hardwoods. The rolling land features a pond that still had water in late August, supplying water to cattle and the abundant game. Secluded, yet convenient, the property is 10 minutes to Bertram, 30 minutes to Leander and one hour to downtown Austin.

## **Property Summary Sheet**

**LOCATION:** Burnet County Road 200

SIZE: 49 acres

FENCING: Partial

**UTILITIES:** Electric

**SURFACE WATER: Pond** 

**SCHOOL DISTRICT**: Burnet

**TAX RATE:** 1.33, Agricultural exemption