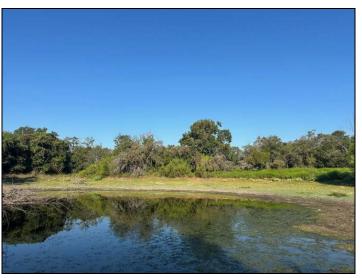

## 49 Acres CR 200 - Joppa

49 acres located north of Bertram on Burnet County Road 200. This ranch has excellent cover, including a variety of oak and assorted hardwoods. The rolling land features a pond that still had water in late August, supplying water to cattle and the abundant game. Secluded, yet convenient, the property is 10 minutes to Bertram, 30 minutes to Leander and one hour to downtown Austin.

## **Property Summary Sheet**

**LOCATION:** Burnet County Road 200

SIZE: 49 acres

FENCING: Partial

**UTILITIES:** Electric

**SURFACE WATER: Pond** 

**SCHOOL DISTRICT**: Burnet

**TAX RATE:** 1.33, Agricultural exemption