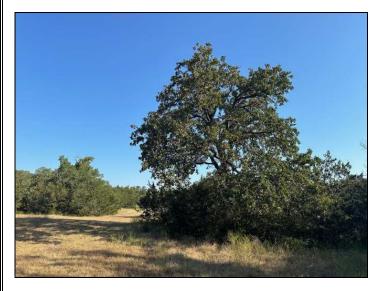

## 49 Acres CR 200 - Joppa

49 acres located north of Bertram on Burnet County Road 200. This ranch has excellent cover, including a variety of oak and assorted hardwoods. The rolling land features a pond that still had water in late August, supplying water to cattle and the abundant game. Secluded, yet convenient, the property is 10 minutes to Bertram, 30 minutes to Leander and one hour to downtown Austin.