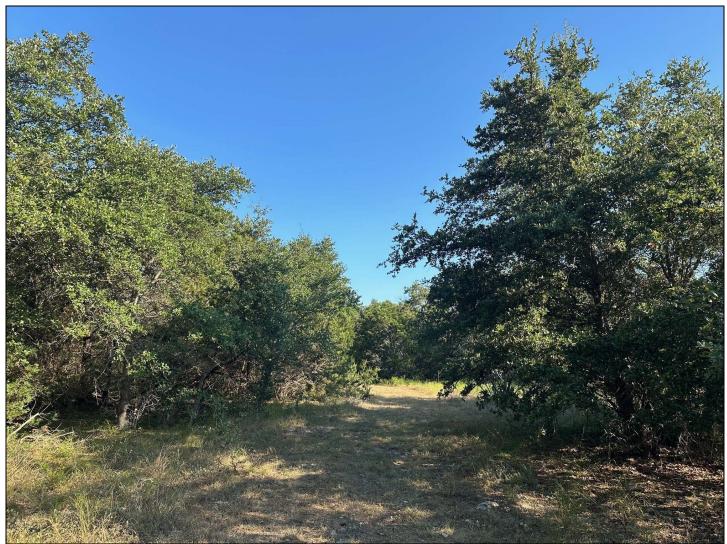

## 49 Acres CR 200 - Joppa

49 acres located north of Bertram on Burnet County Road 200. This ranch has excellent cover, including a variety of oak and assorted hardwoods. The rolling land features a pond that still had water in late August, supplying water to cattle and the abundant game. Secluded, yet convenient, the property is 10 minutes to Bertram, 30 minutes to Leander and one hour to downtown Austin.