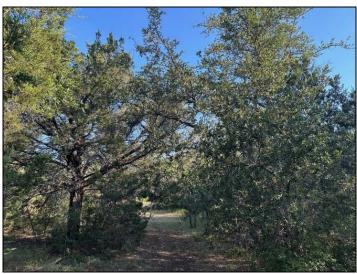

## 49 Acres CR 200 - Joppa

49 acres located north of Bertram on Burnet County Road 200. This ranch has excellent cover, including a variety of oak and assorted hardwoods. The rolling land features a pond that still had water in late August, supplying water to cattle and the abundant game. Secluded, yet convenient, the property is 10 minutes to Bertram, 30 minutes to Leander and one hour to downtown Austin.