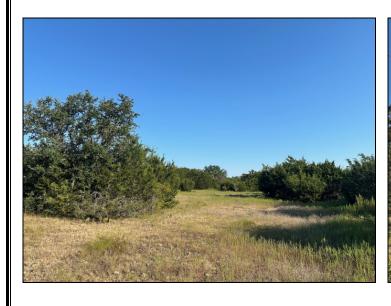

## 49 Acres CR 200 - Joppa

49 acres located north of Bertram on Burnet County Road 200. This ranch has excellent cover, including a variety of oak and assorted hardwoods. The rolling land features a pond that still had water in late August, supplying water to cattle and the abundant game. Secluded, yet convenient, the property is 10 minutes to Bertram, 30 minutes to Leander and one hour to downtown Austin.