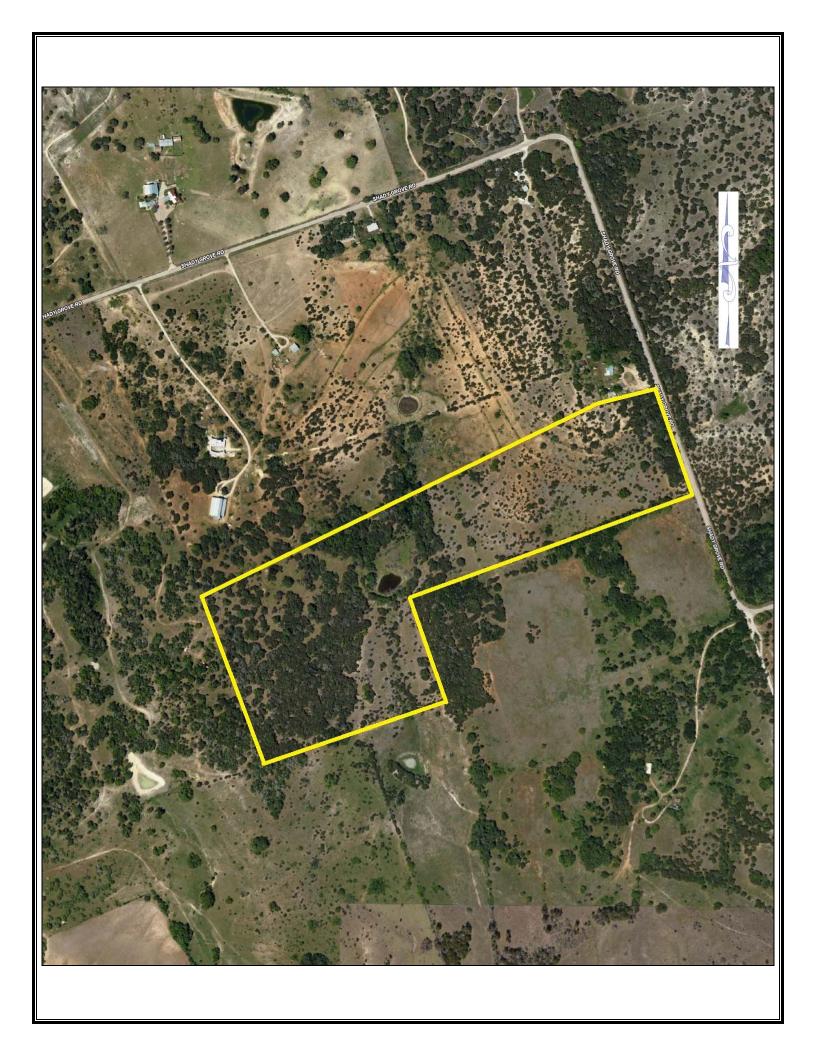

## 49 Acres CR 200 - Joppa

49 acres located north of Bertram on Burnet County Road 200. This ranch has excellent cover, including a variety of oak and assorted hardwoods. The rolling land features a pond that still had water in late August, supplying water to cattle and the abundant game. Secluded, yet convenient, the property is 10 minutes to Bertram, 30 minutes to Leander and one hour to downtown Austin.

## **Property Summary Sheet**

**LOCATION:** Burnet County Road 200

SIZE: 49 acres

FENCING: Partial

**UTILITIES:** Electric

**SURFACE WATER: Pond** 

**SCHOOL DISTRICT**: Burnet

**TAX RATE:** 1.33, Agricultural exemption