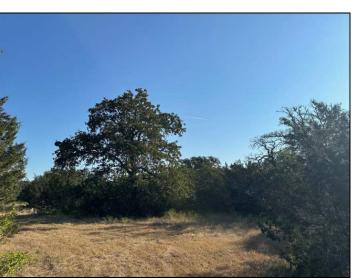

## 49 Acres CR 200 - Joppa

49 acres located north of Bertram on Burnet County Road 200. This ranch has excellent cover, including a variety of oak and assorted hardwoods. The rolling land features a pond that still had water in late August, supplying water to cattle and the abundant game. Secluded, yet convenient, the property is 10 minutes to Bertram, 30 minutes to Leander and one hour to downtown Austin.