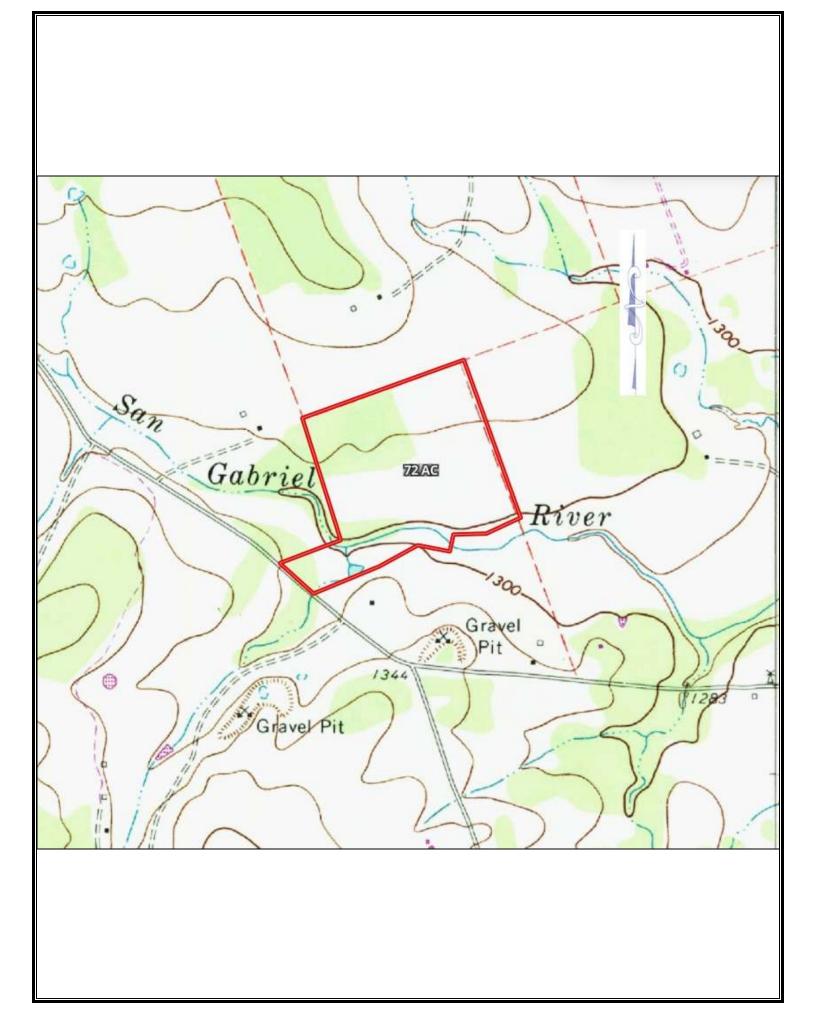

72 Acres Bertram, Tx

72 acres on the south fork of the San Gabriel River located on CR 330 about 5 minutes west of Bertram and 10 minutes east of Burnet. The land features a beautiful pecan bottom on the upper end of the San Gabriel River and an excellent pond that has held water throughout the drought. There is an excellent mix of open pasture and heavily wooded pasture with a variety of hardwoods, including live oak, post oak and elm. There are no deed restrictions. Ag-exempt. Within an hour of downtown Austin.

## **Property Summary Sheet**

**LOCATION:** County Road 330, Bertram, Tx

SIZE: 72+/- acres

FENCING: Partial

SURFACE WATER: San Gabriel River, pond

SCHOOL DISTRICT: Burnet

TAX RATE: 1.33, Agricultural exemption