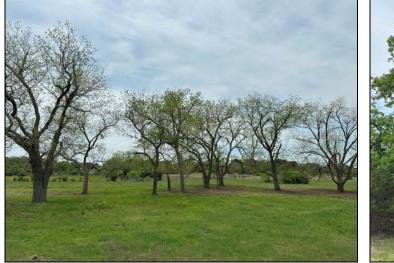

72 Acres Bertram, Tx

72 acres on the south fork of the San Gabriel River located on CR 330 about 5 minutes west of Bertram and 10 minutes east of Burnet. The land features a beautiful pecan bottom on the upper end of the San Gabriel River and an excellent pond that has held water throughout the drought. There is an excellent mix of open pasture and heavily wooded pasture with a variety of hardwoods, including live oak, post oak and elm. There are no deed restrictions. Ag-exempt. Within an hour of downtown Austin.

## **Property Summary Sheet**

**LOCATION:** County Road 330, Bertram, Tx

SIZE: 72+/- acres

FENCING: Partial

SURFACE WATER: San Gabriel River, pond

SCHOOL DISTRICT: Burnet

TAX RATE: 1.33, Agricultural exemption