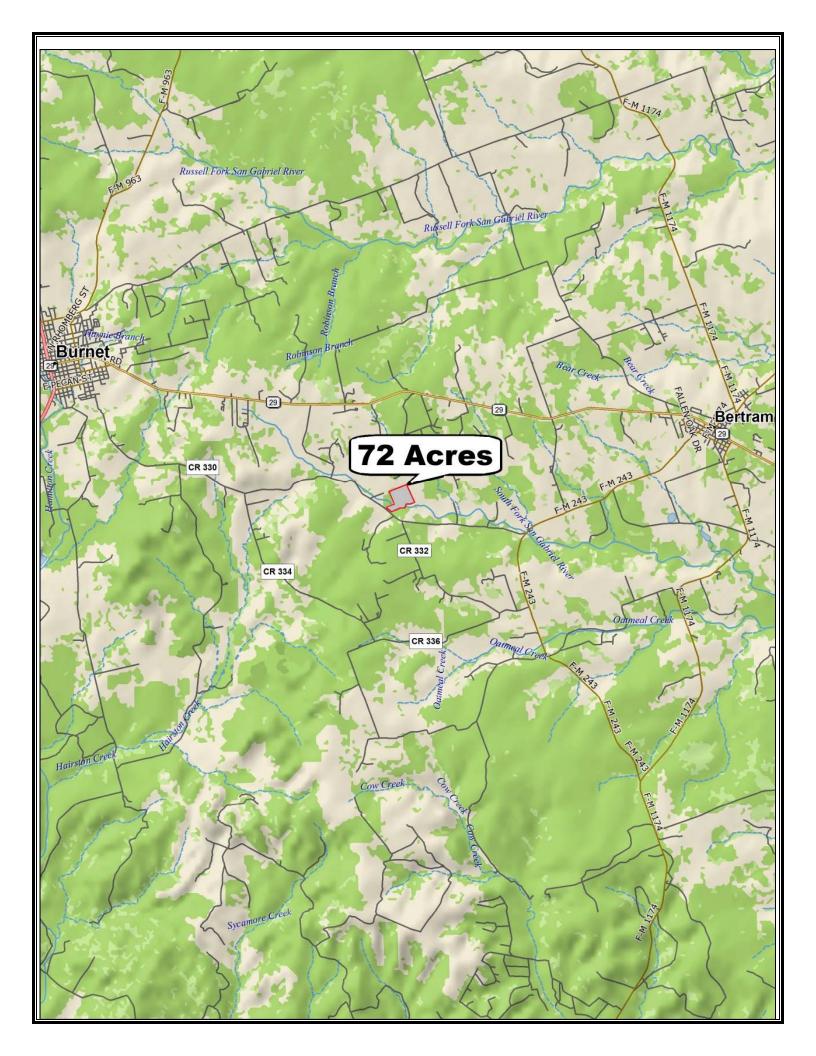

72 Acres Bertram, Tx

72 acres on the south fork of the San Gabriel River located on CR 330 about 5 minutes west of Bertram and 10 minutes east of Burnet. The land features a beautiful pecan bottom on the upper end of the San Gabriel River and an excellent pond that has held water throughout the drought. There is an excellent mix of open pasture and heavily wooded pasture with a variety of hardwoods, including live oak, post oak and elm. There are no deed restrictions. Ag-exempt. Within an hour of downtown Austin.

## **Property Summary Sheet**

**LOCATION:** County Road 330, Bertram, Tx

SIZE: 72+/- acres

FENCING: Partial

SURFACE WATER: San Gabriel River, pond

SCHOOL DISTRICT: Burnet

TAX RATE: 1.33, Agricultural exemption