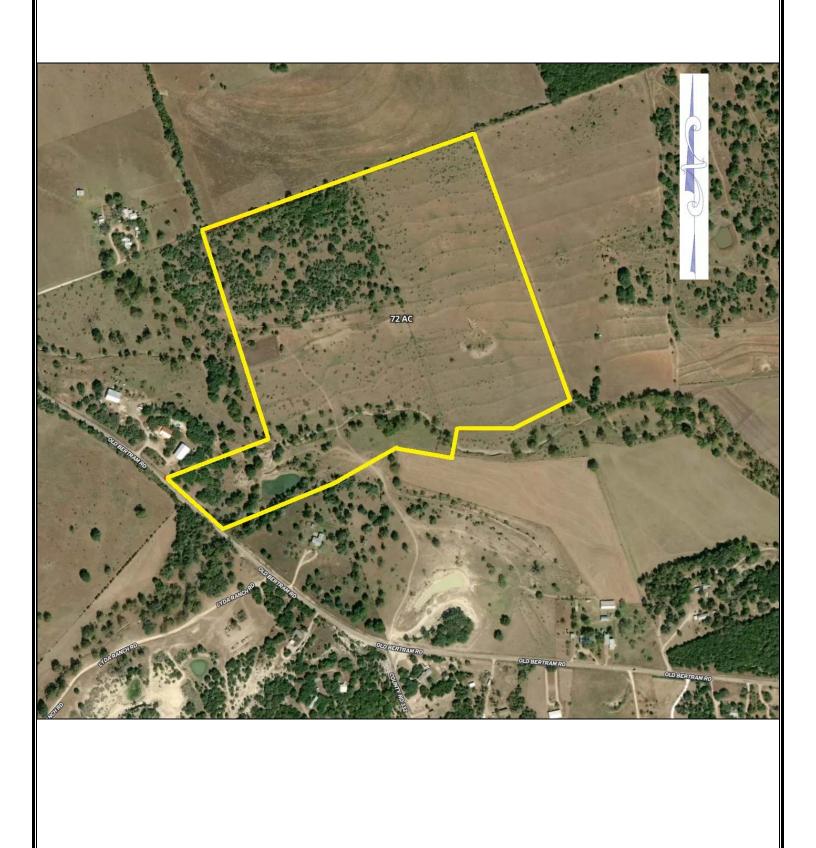

72 Acres Bertram, Tx

72 acres on the south fork of the San Gabriel River located on CR 330 about 5 minutes west of Bertram and 10 minutes east of Burnet. The land features a beautiful pecan bottom on the upper end of the San Gabriel River and an excellent pond that has held water throughout the drought. There is an excellent mix of open pasture and heavily wooded pasture with a variety of hardwoods, including live oak, post oak and elm. There are no deed restrictions. Ag-exempt. Within an hour of downtown Austin.

## **Property Summary Sheet**

**LOCATION:** County Road 330, Bertram, Tx

SIZE: 72+/- acres

FENCING: Partial

SURFACE WATER: San Gabriel River, pond

SCHOOL DISTRICT: Burnet

TAX RATE: 1.33, Agricultural exemption