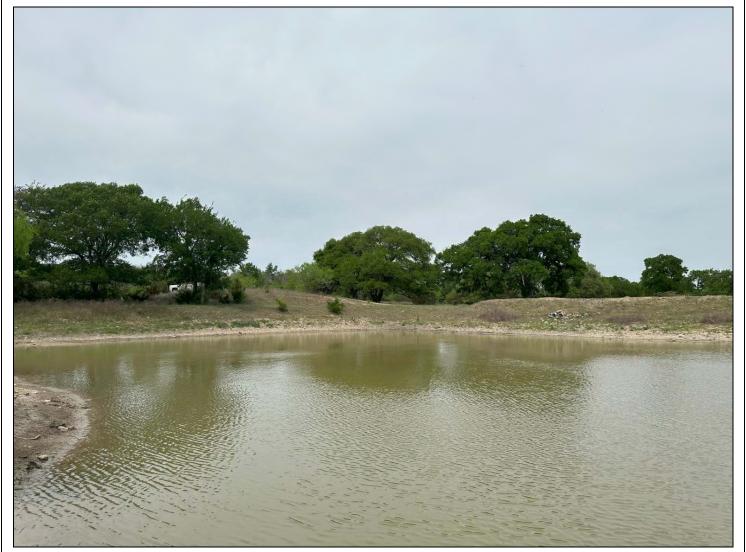

72 Acres Bertram, Tx

72 acres on the south fork of the San Gabriel River located on CR 330 about 5 minutes west of Bertram and 10 minutes east of Burnet. The land features a beautiful pecan bottom on the upper end of the San Gabriel River and an excellent pond that has held water throughout the drought. There is an excellent mix of open pasture and heavily wooded pasture with a variety of hardwoods, including live oak, post oak and elm. There are no deed restrictions. Ag-exempt. Within an hour of downtown Austin.

## **Property Summary Sheet**

**LOCATION:** County Road 330, Bertram, Tx

SIZE: 72+/- acres

FENCING: Partial

SURFACE WATER: San Gabriel River, pond

SCHOOL DISTRICT: Burnet

TAX RATE: 1.33, Agricultural exemption