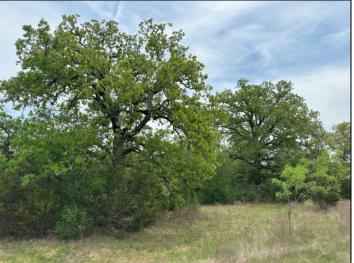

72 Acres Bertram, Tx

72 acres on the south fork of the San Gabriel River located on CR 330 about 5 minutes west of Bertram and 10 minutes east of Burnet. The land features a beautiful pecan bottom on the upper end of the San Gabriel River and an excellent pond that has held water throughout the drought. There is an excellent mix of open pasture and heavily wooded pasture with a variety of hardwoods, including live oak, post oak and elm. There are no deed restrictions. Ag-exempt. Within an hour of downtown Austin.