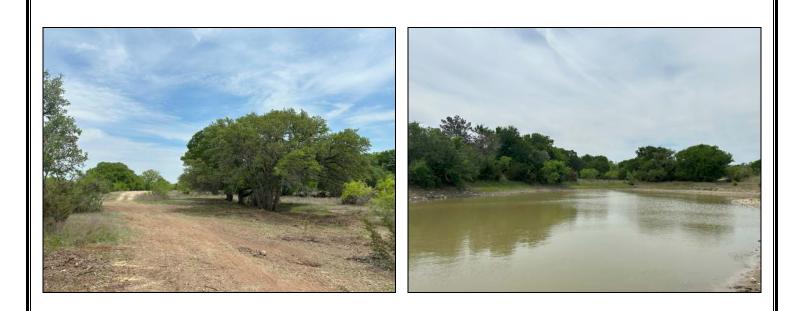

72 Acres Bertram, Tx

72 acres on the south fork of the San Gabriel River located on CR 330 about 5 minutes west of Bertram and 10 minutes east of Burnet. The land features a beautiful pecan bottom on the upper end of the San Gabriel River and an excellent pond that has held water throughout the drought. There is an excellent mix of open pasture and heavily wooded pasture with a variety of hardwoods, including live oak, post oak and elm. There are no deed restrictions. Ag-exempt. Within an hour of downtown Austin.