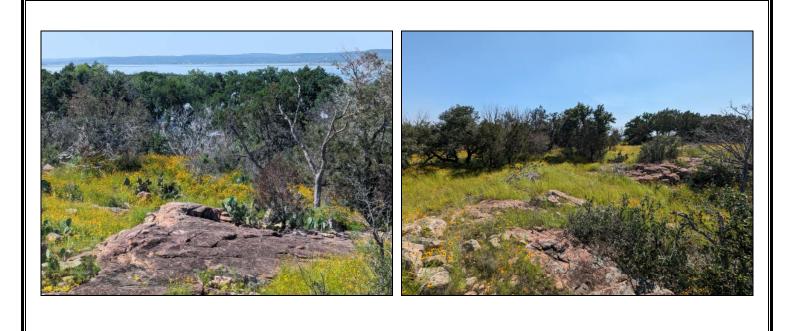

## The Peninsula on Lake Buchanan

Lot 79 – 1.22 Acres

\$215,000

This information is deemed reliable but is not guaranteed. L.N.

## **Property Summary Sheet**

**COUNTY:** Burnet

LOCATION: The Peninsula on Lake Buchanan Lot 79

SIZE: 1.22 acres

SCHOOL DISTRICT: Burnet

**TAXES: \$2,115** 