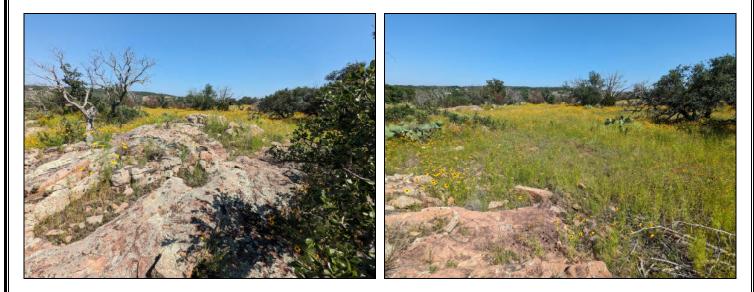

## The Peninsula on Lake Buchanan

Lot 79 – 1.22 Acres

\$215,000

This information is deemed reliable but is not guaranteed. L.N.

## **Property Summary Sheet**

**COUNTY:** Burnet

LOCATION: The Peninsula on Lake Buchanan Lot 79

SIZE: 1.22 acres

SCHOOL DISTRICT: Burnet

**TAXES: \$2,115** 