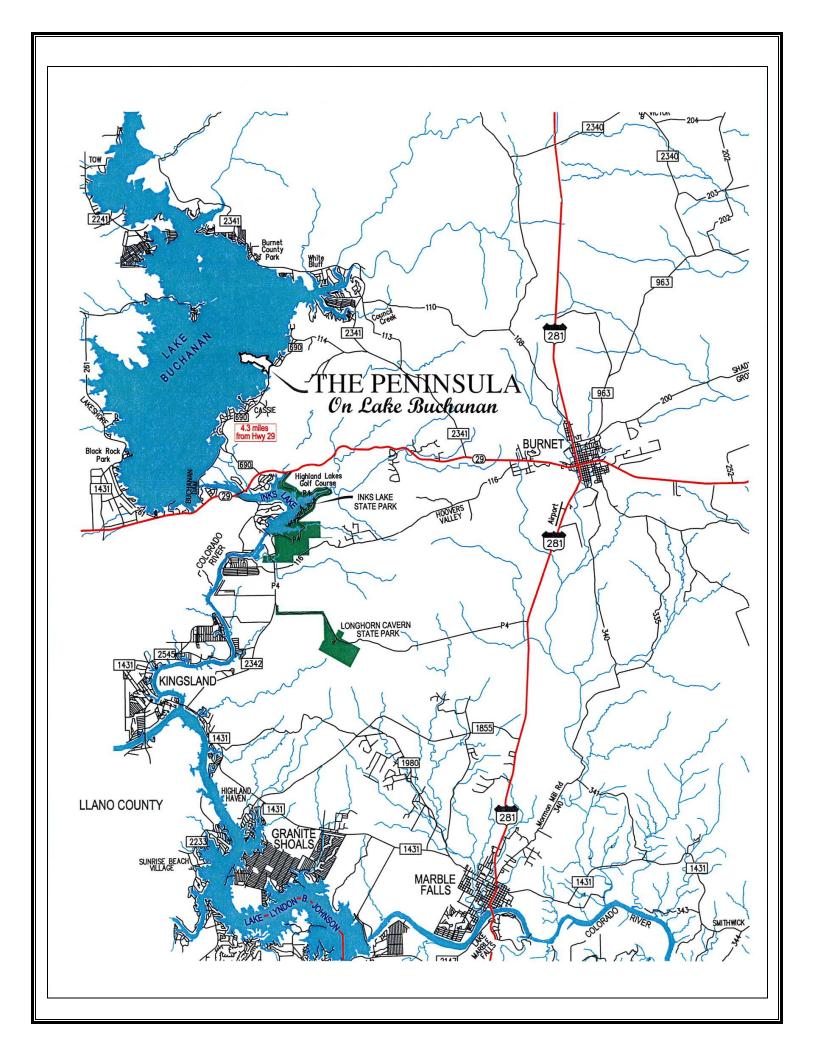

## The Peninsula on Lake Buchanan

Lot 79 – 1.22 Acres

\$215,000

This information is deemed reliable but is not guaranteed. L.N.

## **Property Summary Sheet**

**COUNTY:** Burnet

LOCATION: The Peninsula on Lake Buchanan Lot 79

SIZE: 1.22 acres

SCHOOL DISTRICT: Burnet

**TAXES: \$2,115** 