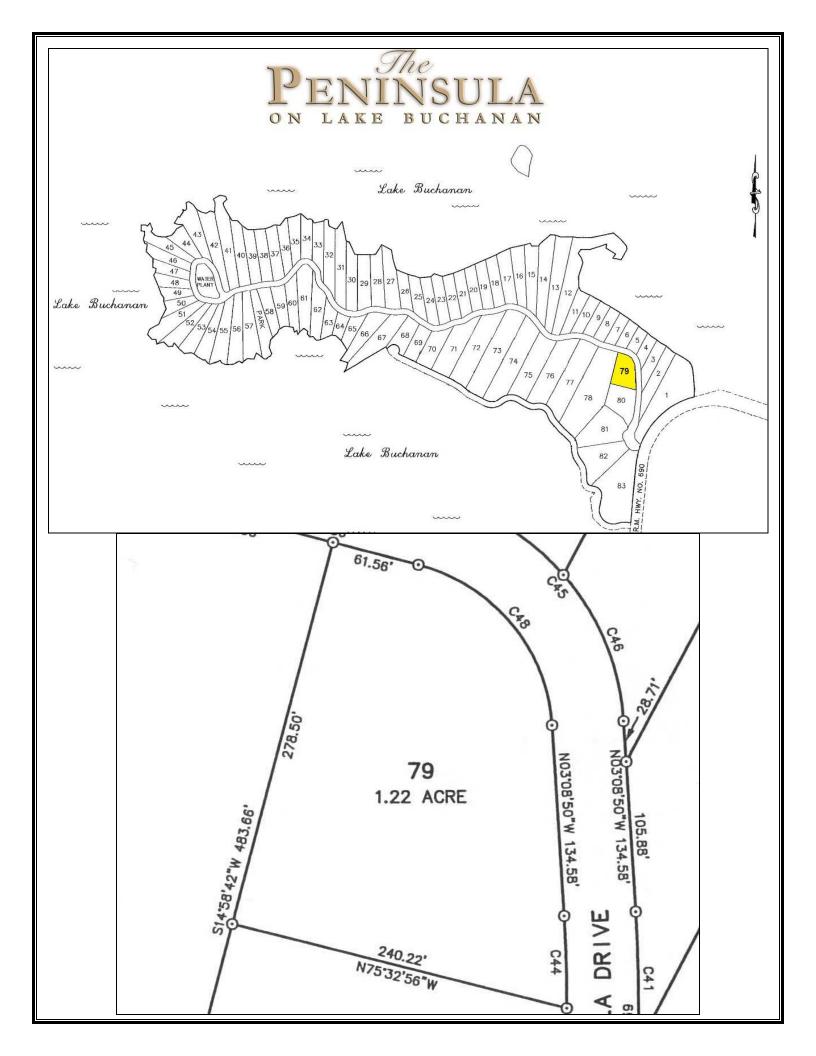

## The Peninsula on Lake Buchanan

Lot 79 – 1.22 Acres

\$215,000

This information is deemed reliable but is not guaranteed. L.N.

## **Property Summary Sheet**

**COUNTY:** Burnet

LOCATION: The Peninsula on Lake Buchanan Lot 79

SIZE: 1.22 acres

SCHOOL DISTRICT: Burnet

**TAXES: \$2,115** 