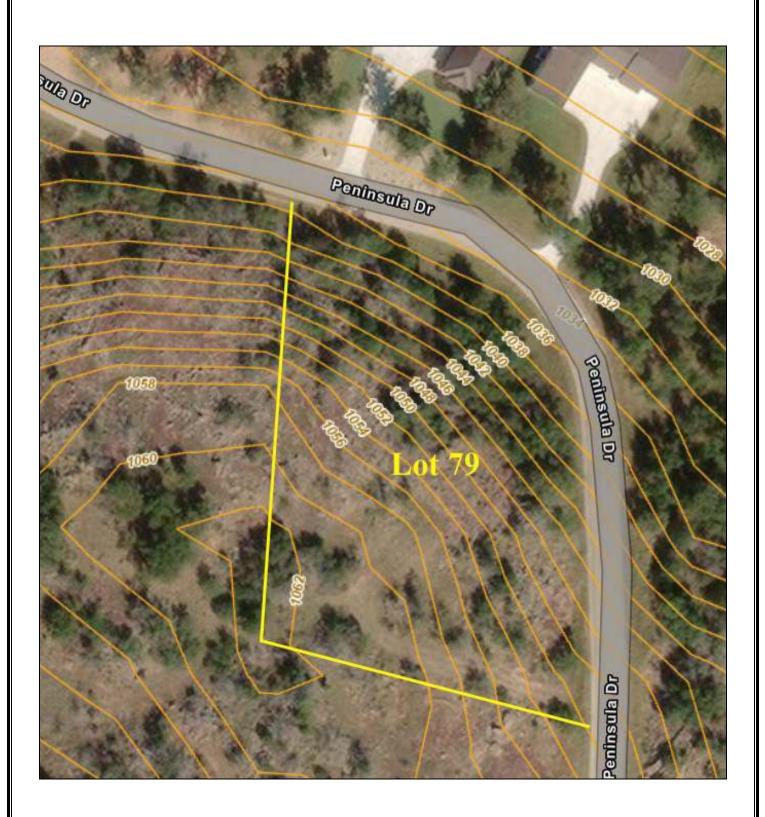

## The Peninsula on Lake Buchanan

Lot 79 – 1.22 Acres

\$215,000

This information is deemed reliable but is not guaranteed. L.N.

## **Property Summary Sheet**

**COUNTY:** Burnet

LOCATION: The Peninsula on Lake Buchanan Lot 79

SIZE: 1.22 acres

SCHOOL DISTRICT: Burnet

**TAXES: \$2,115** 