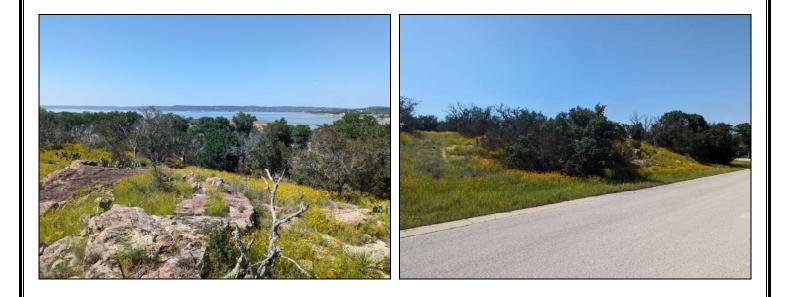

## The Peninsula on Lake Buchanan

Lot 79 – 1.22 Acres

\$215,000

This information is deemed reliable but is not guaranteed. L.N.

## **Property Summary Sheet**

**COUNTY:** Burnet

LOCATION: The Peninsula on Lake Buchanan Lot 79

SIZE: 1.22 acres

SCHOOL DISTRICT: Burnet

**TAXES: \$2,115** 