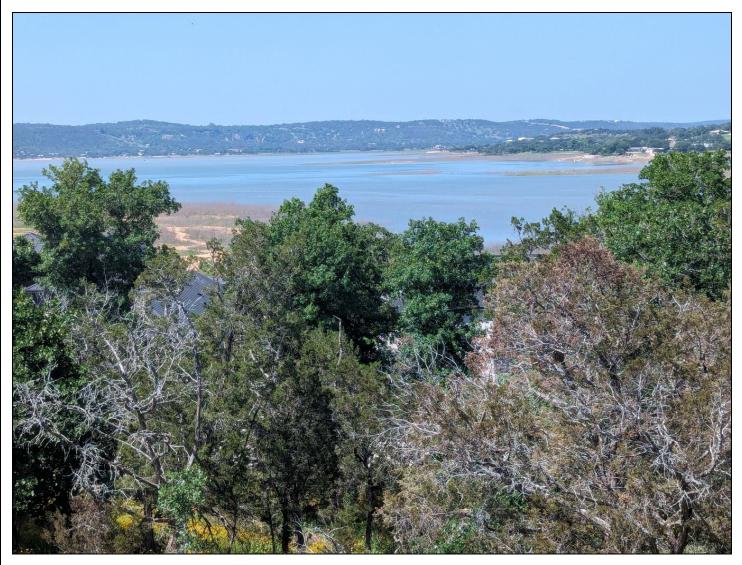

## The Peninsula on Lake Buchanan

Lot 79 – 1.22 Acres

\$215,000

This information is deemed reliable but is not guaranteed. L.N.

## **Property Summary Sheet**

**COUNTY:** Burnet

LOCATION: The Peninsula on Lake Buchanan Lot 79

SIZE: 1.22 acres

SCHOOL DISTRICT: Burnet

**TAXES: \$2,115** 